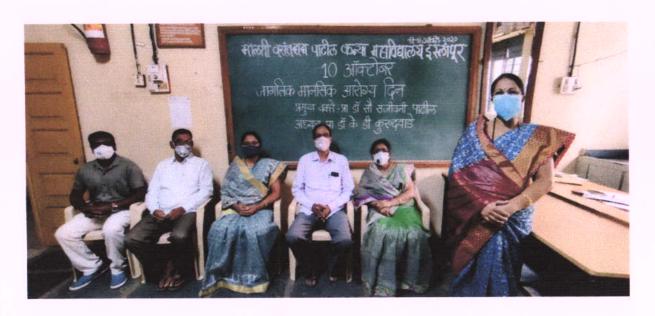

अग्रणी महाविद्यालय प्रमुख

कार्यक्रम समन्वयक

इस्लामपूर : मुलींना आत्मसंरक्षणाचे धडे देताना कमांडो तौफिक

## कन्या महाविद्यालयात आत्मसंरक्षण कार्यशाळा

इस्लामपूर, ता. ६ : येथील मालती वसंतदादा पाटील कन्या महाविद्यालयात इतिहास विभागातर्फे आणि अप्रणी महाविद्यालय उपक्रमांतर्गत आत्मसंरक्षण या विषयावर एकदिवसीय कार्यशाळा पार पडली. देशभरामध्ये मुलीवरील अत्याचारांच्या घटनेत झालेली वाढ लक्षात घेता महाविद्यालयीन युवर्तीना स्वतः चे रक्षण स्वतः करण्यास आले पाहिजे. या हेतूने ही कार्यशाळा आयोजित करण्यात आली होती. ३५० विद्यार्थिनीनी या कार्यशाळेत सहभाग नोंदवला. भारतीय आभींतील कमांडो तौफिक संदे यांनी मुलींना आत्मसंरक्षणासाठी आवश्यक अशा सोळा ट्रिक्स प्रात्यक्षिकासह शिकवल्या. तसेच आहार व व्यायामाचे महत्त्व सांगितले. प्रा. राम घुले यांनी संयोजन केले. लक्ष्मी पुजारी हिने आभार मानले.