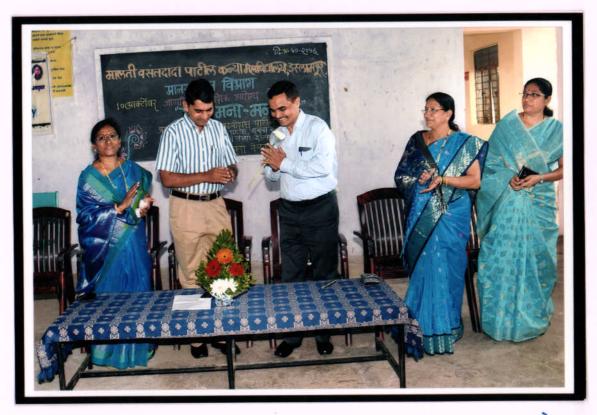

## कार्यक्रम अहवाल

मालती वसंतदादा पाटील कन्या महाविद्यालयाच्या इतिहास विभागामार्फत आणि अग्रणी महाविद्यालय उपक्रमाअंतर्गत सेल्फ डिफेन्स (self Defence) या विषयावर शनिवार दि. १२/०१/२०१८ रोजी सकाळी ११:०० ते ४:०० या वेळेत एकदिवसीय कार्यशाळा पार पडली. देशभरामध्ये मुलींच्यावरील अत्याचाराच्या घटनेत झालेली वाढ लक्षात घेता महाविद्यालयीन युवतींनी स्वतःचे रक्षण स्वतः करण्यास सिध्द झाले पाहिजे या हेतूने सदरची कार्यशाळा आयोजीत करण्यात आली होती. कार्यशाळेत ३५० विदयार्थीनींनी सहभाग नोंदवला. भारतीय आर्मीतील SPG कमान्डो तौफिक संदे यांनी मुलींना आत्मसंरक्षणासाठी आवश्यक अशा सोळा ट्रिक्स प्रात्यिक्षकासह शिकविल्या. आहार व व्यायामाचे महत्त्व सांगितले. ''महाविद्यालयीन युवती शारिरिकदृष्टया सदृढ असणे अत्यंत गरजेचे आहे.'' असे ते म्हणाले. अध्यक्ष प्राचार्य डॉ. अंकुश बेलवटकर यांनी बळकट मनगटेच सशक्त भारत निर्माण करतील असे प्रतिपादन करून मुलींनी दक्ष रहावे असा सल्ला दिला. संयोजक प्रा. राम घुले यांनी मुलींनी संरक्षक साधने सोबत ठेवावीत असे सांगितले. आभार लक्ष्मी पुजारी हिने मानले.

## कन्या महाविद्यालयात आत्मसंरक्षण कार्यशाळा

इस्लामपूर, ता. ६ : येथील मालती वसंतदादा पाटील कन्या महाविद्यालयात इतिहास विभागातर्फे आणि अप्रणी महाविद्यालय उपक्रमांतर्गत आत्मसंरक्षण या विषयावर एकदिवसीय कार्यशाळा पार पडली. देशभरामध्ये मुलीवरील अत्याचारांच्या घटनेत झालेली वाढ लक्षात घेता महाविद्यालयीन युवर्तीना स्वतः चे रक्षण स्वतः करण्यास आले पाहिजे. या हेतूने ही कार्यशाळा आयोजित करण्यात आली होती. ३५० विद्यार्थिनीनी या कार्यशाळेत सहभाग नोंदवला. भारतीय आभींतील कमांडो तौफिक संदे यांनी मुलींना आत्मसंरक्षणासाठी आवश्यक अशा सोळा ट्रिक्स प्रात्यक्षिकासह शिकवल्या. तसेच आहार व व्यायामाचे महत्त्व सांगितले. प्रा. राम घुले यांनी संयोजन केले. लक्ष्मी पुजारी हिने आभार मानले.