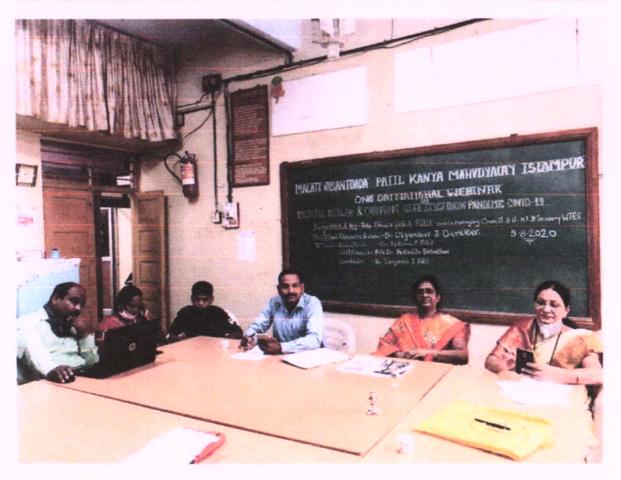

Our center and Shivaji Vidhyapeeth Manasshastra Parishad have jointly organized one day National Webinar on "Mental Health And Changing Life Style During Pandemic Covid-19. In this online webinar we have invited to the Dr. Digamber Darekar and cardiologist Dr. Jyostna patil guided the our students and all society persons. We received very great response from the society people and students for attending this webinar.

#### शिवाजी विद्यापीठ मानसशास्त्र परिषद संयुक्त विद्यमाने ऑनलाईन वेबिनार अहवाल

दि. ०५/०**६**/२०२०

मालती वसंतदादा पाटील कन्या महाविद्यालय आणि शिवाजी विद्यापीठ मानसशास्त्र परिषद यांच्या संयुक्त विद्यमाने मानसशास्त्र विभाग "आधार समुपदेशन केंद्र अंतर्गत "कोव्हीड १९ दरम्यंत मानसिक आरोग्य आणि बदलणारी जीवनशैली" याविषयावर ऑनलाईन वेबिनारचे आयोजन करण्यात आले होते.

वेबिनारच्या द्वितीय सत्रामध्ये पुना प्रिव्हेंटीव कार्डिओलॉजी सेंटरच्या संस्थापिका डॉ. जोस्त्रा पाटील यांनी मार्गदर्शन केले. त्या म्हणाल्या कि सृष्टीच्या वाटचालीमध्ये "स्त्री" हा महत्वाचा पाया आहे. स्त्री मधील हार्मोन्स बदल हा तिच्या मानसिक आरोग्यावर 'परिणाम करतो तेंव्हा पुरेशी झोप घेणे व योगा करणे हा आवश्यक आहे. सूर्यनमस्कार हा चांगला योगप्रकार असून स्त्रियांनी सूर्यनमस्कार घालावेत. सध्याच्या स्त्रीला कौटुंबिक व

Resource PersonMrs. Dr.Jostna P. Patil
Sub- Women's Mental Health
Google meet Link- https://meet.google.com/dkq-ysuv-mav
PIN: 725 173 638#
Time12.015 PM to 01.15

Date:- 05/08/2020. Time:- 11.00 Am to 01.15 Platform:- Google Meet

Mrs. Dr.Jostna P. Patil

Sub- Women's Mental Health

Google meet Link- https://meet.google.com/dkq-ysuv-mav

PIN: 725 173 638#

Time12.015 PM to 01.15

Date:- 05/08/2020.

Time:- 11.00 Am to 01.15

Platform:- Google Meet