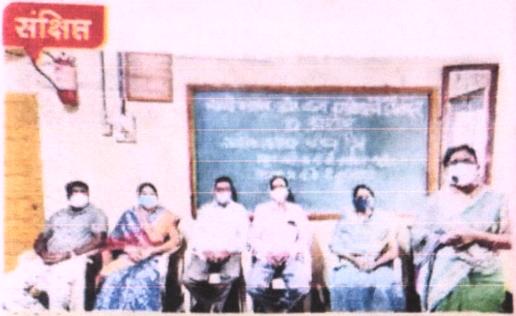

अग्रणी महाविद्यालय प्रमुख

कार्यक्रम समन्वयक

इस्लामपूर : मुलींना आत्मसंरक्षणाचे धडे देताना कमांडो तौफिक

## कन्या महाविद्यालयात आत्मसंरक्षण कार्यशाळा

इस्लामपूर, ता. ६ : येथील मालती वसंतदादा पाटील कन्या महाविद्यालयात इतिहास विभागातर्फे आणि अप्रणी महाविद्यालय उपक्रमांतर्गत आत्मसंरक्षण या विषयावर एकदिवसीय कार्यशाळा पार पडली. देशभरामध्ये मुलीवरील अत्याचारांच्या घटनेत झालेली वाढ लक्षात घेता महाविद्यालयीन युवर्तीना स्वतः चे रक्षण स्वतः करण्यास आले पाहिजे. या हेतूने ही कार्यशाळा आयोजित करण्यात आली होती. ३५० विद्यार्थिनीनी या कार्यशाळेत सहभाग नोंदवला. भारतीय आभींतील कमांडो तौफिक संदे यांनी मुलींना आत्मसंरक्षणासाठी आवश्यक अशा सोळा ट्रिक्स प्रात्यक्षिकासह शिकवल्या. तसेच आहार व व्यायामाचे महत्त्व सांगितले. प्रा. राम घुले यांनी संयोजन केले. लक्ष्मी पुजारी हिने आभार मानले.