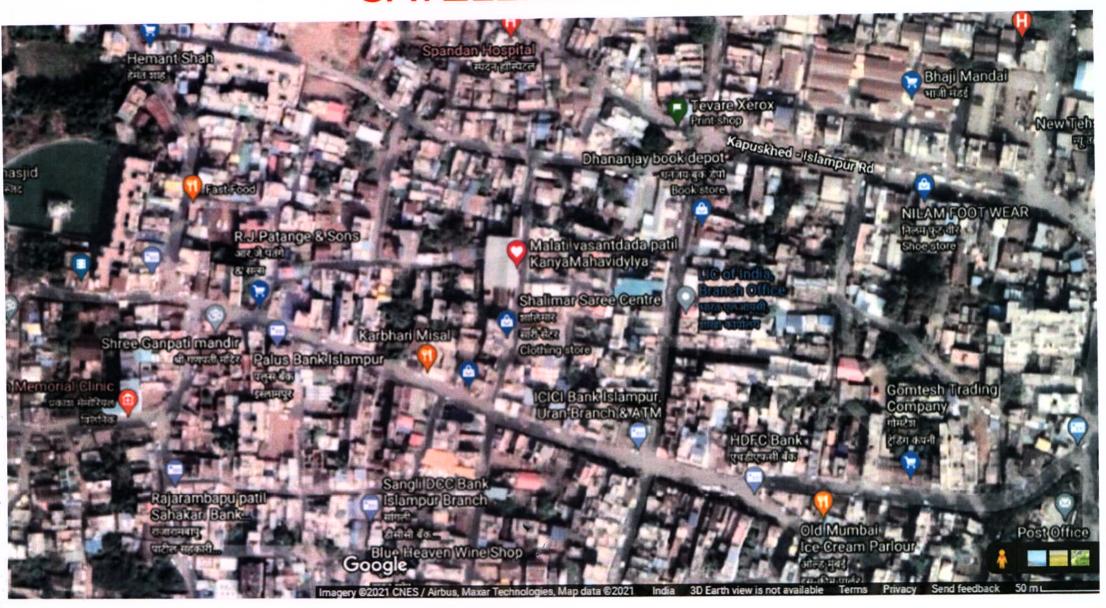

# PRIME LOCATION OF MALATI VASANTDADA PATIL KANYA MAHAVIDYALAY, ISLAMPUR. SATELLITE IMAGE