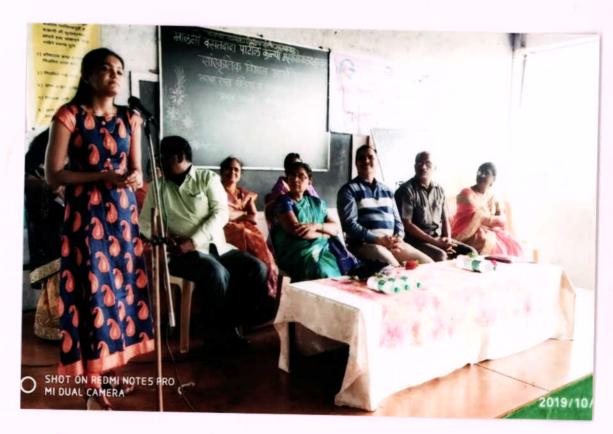

## कार्यक्रम अहवाल

मालती वसंतदादा पाटील कन्या महाविद्यालयाच्या इतिहास विभागामार्फत आणि अग्रणी महाविद्यालय उपक्रमाअंतर्गत सेल्फ डिफेन्स (self Defence) या विषयावर शनिवार दि. १२/०१/२०१८ रोजी सकाळी ११:०० ते ४:०० या वेळेत एकदिवसीय कार्यशाळा पार पडली. देशभरामध्ये मुलींच्यावरील अत्याचाराच्या घटनेत झालेली वाढ लक्षात घेता महाविद्यालयीन युवतींनी स्वतःचे रक्षण स्वतः करण्यास सिध्द झाले पाहिजे या हेतूने सदरची कार्यशाळा आयोजीत करण्यात आली होती. कार्यशाळेत ३५० विदयार्थीनींनी सहभाग नोंदवला. भारतीय आर्मीतील SPG कमान्डो तौफिक संदे यांनी मुलींना आत्मसंरक्षणासाठी आवश्यक अशा सोळा ट्रिक्स प्रात्यिक्षकासह शिकविल्या. आहार व व्यायामाचे महत्त्व सांगितले. ''महाविद्यालयीन युवती शारिरिकदृष्टया सदृढ असणे अत्यंत गरजेचे आहे.'' असे ते म्हणाले. अध्यक्ष प्राचार्य डॉ. अंकुश बेलवटकर यांनी बळकट मनगटेच सशक्त भारत निर्माण करतील असे प्रतिपादन करून मुलींनी दक्ष रहावे असा सल्ला दिला. संयोजक प्रा. राम घुले यांनी मुलींनी संरक्षक साधने सोबत ठेवावीत असे सांगितले. आभार लक्ष्मी पुजारी हिने मानले.

## कन्या महाविद्यालयात आत्मसंरक्षण कार्यशाळा

इस्लामपूर, ता. ६ : येथील मालती वसंतदादा पाटील कन्या महाविद्यालयात इतिहास विभागातर्फे आणि अप्रणी महाविद्यालय उपक्रमांतर्गत आत्मसंरक्षण या विषयावर एकदिवसीय कार्यशाळा पार पडली. देशभरामध्ये मुलीवरील अत्याचारांच्या घटनेत झालेली वाढ लक्षात घेता महाविद्यालयीन युवर्तीना स्वतः चे रक्षण स्वतः करण्यास आले पाहिजे. या हेतूने ही कार्यशाळा आयोजित करण्यात आली होती. ३५० विद्यार्थिनीनी या कार्यशाळेत सहभाग नोंदवला. भारतीय आभींतील कमांडो तौफिक संदे यांनी मुलींना आत्मसंरक्षणासाठी आवश्यक अशा सोळा ट्रिक्स प्रात्यक्षिकासह शिकवल्या. तसेच आहार व व्यायामाचे महत्त्व सांगितले. प्रा. राम घुले यांनी संयोजन केले. लक्ष्मी पुजारी हिने आभार मानले.