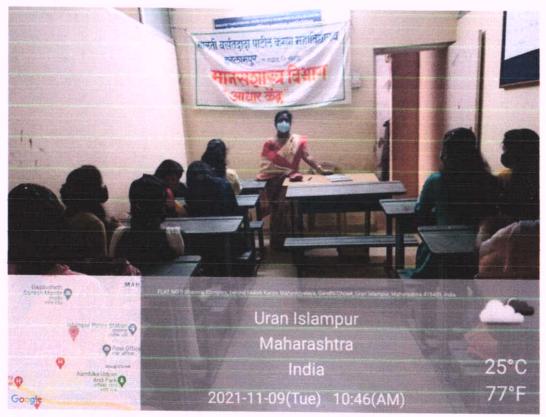

## 'Aadhar' Counseling Centre

## Walwa Taluka Education society's Malati Vasantdada Patil Kanya Mahavidhyalaya Islampur Department Of Psychology

'Adhar Counselling Center'

2020-21

Walawa Taluka Education Society's Malati Vasantdada Kanya Mahavidhyalaya established. Adhar counselling center where in we work continually towards. Overall development of students and personal counselling them.

In academic year 2020-21 during covid-19 situation all persons have lost their mental health and they became very anxious, so our Adhar counselling center supported our girls. In this situation we have need to lived stay at home and take care of security. We have mentored students and society peoples through what's up app and Facebook media. Our 'Adhar' center have organized the 'phone in counselling' programme so that helped all persons to maintain their heal mental health.