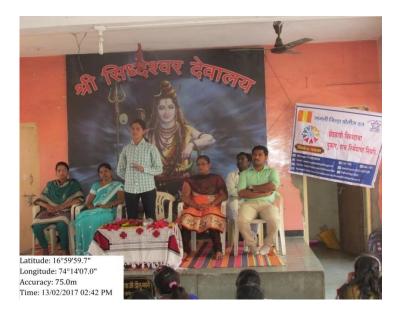

# मालती वसंतदादा पाटील कन्या महाविद्यालय, इस्लामपूर अग्रणी महाविद्यालय उपक्रमाअंतर्गत इतिहास विभाग आयोजित एकदिवसीय कार्यशाळा

सेल्फ डिफेन्स (self Defence)

दि. २०/०१/२०१८

वार-शनिवार

## मालती वसंतदादा पाटील कन्या महाविद्यालय, इस्लामपूर

अग्रणी महाविद्यालय उपक्रमाअंतर्गत

इतिहास विभाग आयोजित

एकदिवसीय कार्यशाळा

सेल्फ डिफेन्स (self Defence)

दि. २०/०१/२०१८

वार-शनिवार

## कार्यक्रम अहवाल

मालती वसंतदादा पाटील कन्या महाविद्यालयाच्या इतिहास विभागामार्फत आणि अग्रणी महाविद्यालय उपक्रमाअंतर्गत सेल्फ डिफेन्स (self Defence) या विषयावर शनिवार दि. १२/०१/२०१८ रोजी सकाळी ११:०० ते ४:०० या वेळेत एकदिवसीय कार्यशाळा पार पडली. देशभरामध्ये मुलींच्यावरील अत्याचाराच्या घटनेत झालेली वाढ लक्षात घेता महाविद्यालयीन युवतींनी स्वतःचे रक्षण स्वतः करण्यास सिध्द झाले पाहिजे या हेतूने सदरची कार्यशाळा आयोजीत करण्यात आली होती. कार्यशाळेत ३५० विदयार्थीनींनी सहभाग नोंदवला. भारतीय आर्मीतील SPG कमान्डो तौफिक संदे यांनी मुलींना आत्मसंरक्षणासाठी आवश्यक अशा सोळा ट्रिक्स प्रात्यिक्षकासह शिकविल्या. आहार व व्यायामाचे महत्त्व सांगितले. ''महाविद्यालयीन युवती शारिरिकदृष्टया सदृढ असणे अत्यंत गरजेचे आहे.'' असे ते म्हणाले. अध्यक्ष प्राचार्य डॉ. अंकुश बेलवटकर यांनी बळकट मनगटेच सशक्त भारत निर्माण करतील असे प्रतिपादन करून मुलींनी दक्ष रहावे असा सल्ला दिला. संयोजक प्रा. राम घुले यांनी मुलींनी संरक्षक साधने सोबत ठेवावीत असे सांगितले. आभार लक्ष्मी पुजारी हिने मानले.

## कन्या महाविद्यालयात आत्मसंरक्षण कार्यशाळा

इस्लामपूर, ता. ६ : येथील मालती वसंतदादा पाटील कन्या महाविद्यालयात इतिहास विभागातर्फे आणि अप्रणी महाविद्यालय उपक्रमांतर्गत आत्मसंरक्षण या विषयावर एकदिवसीय कार्यशाळा पार पडली. देशभरामध्ये मुलीवरील अत्याचारांच्या घटनेत झालेली वाढ लक्षात घेता महाविद्यालयीन युवर्तीना स्वतः चे रक्षण स्वतः करण्यास आले पाहिजे. या हेतूने ही कार्यशाळा आयोजित करण्यात आली होती. ३५० विद्यार्थिनीनी या कार्यशाळेत सहभाग नोंदवला. भारतीय आभींतील कमांडो तौफिक संदे यांनी मुलींना आत्मसंरक्षणासाठी आवश्यक अशा सोळा ट्रिक्स प्रात्यक्षिकासह शिकवल्या. तसेच आहार व व्यायामाचे महत्त्व सांगितले. प्रा. राम घुले यांनी संयोजन केले. लक्ष्मी पुजारी हिने आभार मानले.