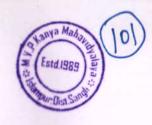

## कार्यक्रम अहवाल

मालती वसंतदादा पाटील कन्या महाविद्यालयाच्या इतिहास विभागामार्फत आणि अग्रणी महाविद्यालय उपक्रमाअंतर्गत सेल्फ डिफेन्स (self Defence) या विषयावर शनिवार दि. १२/०१/२०१८ रोजी सकाळी ११:०० ते ४:०० या वेळेत एकदिवसीय कार्यशाळा पार पडली. देशभरामध्ये मुलींच्यावरील अत्याचाराच्या घटनेत झालेली वाढ लक्षात घेता महाविद्यालयीन युवतींनी स्वतःचे रक्षण स्वतः करण्यास सिध्द झाले पाहिजे या हेतूने सदरची कार्यशाळा आयोजीत करण्यात आली होती. कार्यशाळेत ३५० विदयार्थीनींनी सहभाग नोंदवला. भारतीय आर्मीतील SPG कमान्डो तौफिक संदे यांनी मुलींना आत्मसंरक्षणासाठी आवश्यक अशा सोळा ट्रिक्स प्रात्यिक्षकासह शिकविल्या. आहार व व्यायामाचे महत्त्व सांगितले. ''महाविद्यालयीन युवती शारिरिकदृष्टया सदृढ असणे अत्यंत गरजेचे आहे.'' असे ते म्हणाले. अध्यक्ष प्राचार्य डॉ. अंकुश बेलवटकर यांनी बळकट मनगटेच सशक्त भारत निर्माण करतील असे प्रतिपादन करून मुलींनी दक्ष रहावे असा सल्ला दिला. संयोजक प्रा. राम घुले यांनी मुलींनी संरक्षक साधने सोबत ठेवावीत असे सांगितले. आभार लक्ष्मी पुजारी हिने मानले.

## कन्या महाविद्यालयात आत्मसंरक्षण कार्यशाळा

इस्लामपूर, ता. ६ : येथील मालती वसंतदादा पाटील कन्या महाविद्यालयात इतिहास विभागातर्फे आणि अप्रणी महाविद्यालय उपक्रमांतर्गत आत्मसंरक्षण या विषयावर एकदिवसीय कार्यशाळा पार पडली. देशभरामध्ये मुलीवरील अत्याचारांच्या घटनेत झालेली वाढ लक्षात घेता महाविद्यालयीन युवर्तीना स्वतः चे रक्षण स्वतः करण्यास आले पाहिजे. या हेतूने ही कार्यशाळा आयोजित करण्यात आली होती. ३५० विद्यार्थिनीनी या कार्यशाळेत सहभाग नोंदवला. भारतीय आभींतील कमांडो तौफिक संदे यांनी मुलींना आत्मसंरक्षणासाठी आवश्यक अशा सोळा ट्रिक्स प्रात्यक्षिकासह शिकवल्या. तसेच आहार व व्यायामाचे महत्त्व सांगितले. प्रा. राम घुले यांनी संयोजन केले. लक्ष्मी पुजारी हिने आभार मानले.