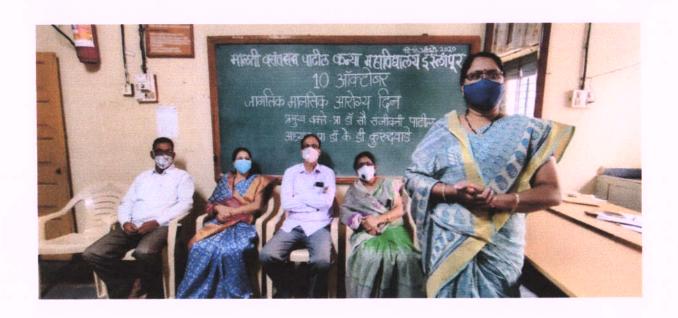

Following issues raised by mentee in an academic year.

| Sr.no | Name of mentor   | Issues resolved                                                                                                                                                                                                                                                                                                                                                                                                                                                         |
|-------|------------------|-------------------------------------------------------------------------------------------------------------------------------------------------------------------------------------------------------------------------------------------------------------------------------------------------------------------------------------------------------------------------------------------------------------------------------------------------------------------------|
| 1     | Dr. J. G. Mulani | 1) Mentee who have passed from Arts and Science stream and taken admission to B.Com-I, they have difficulty to understand basic concept of accountancy and management. To sort out this issue, the 10 days bridge course was prepared and implemented.  2) The students from flood affected areas raised their issue of financial crisis. Regarding this issue, college decided to raise funds from faculty members and to help the students from flood affected areas. |
| 2     | Dr. S.J.Patil    | <ol> <li>Some students demanded the extension of time of reading room during examination period. Having after discussion with Librarian, Hon'ble principal extended the timing.</li> <li>Considering financial difficulties of the students; the college made provision to help needy students from students' aid fund.</li> </ol>                                                                                                                                      |

| 3 | Shree. R.G.Ghule | <ol> <li>Mentee raised the issue regarding difficulties in online submission of eligibility and scholarship forms. The college established a committee for sorting queries and helping students in submission of all types of forms on an online mode.</li> <li>All mentee demanded study material of all subjects. Mentor provided requisite study material to students.</li> </ol> |
|---|------------------|--------------------------------------------------------------------------------------------------------------------------------------------------------------------------------------------------------------------------------------------------------------------------------------------------------------------------------------------------------------------------------------|
|---|------------------|--------------------------------------------------------------------------------------------------------------------------------------------------------------------------------------------------------------------------------------------------------------------------------------------------------------------------------------------------------------------------------------|

| 4 | Dr. M.S.Patil    | <ol> <li>Mentee demanded two books from library.         On a request application to principal, the library administration, availed additional books to the needy students.</li> <li>Flood affected students have face to financial difficulties so they demand financial help from college. The college raise funds from faculty members and helps to flood affected students</li> </ol>                                                                                                                         |
|---|------------------|-------------------------------------------------------------------------------------------------------------------------------------------------------------------------------------------------------------------------------------------------------------------------------------------------------------------------------------------------------------------------------------------------------------------------------------------------------------------------------------------------------------------|
| 5 | Mr.S.J.Jadhav    | 1) The students from flood affected areas raised their issue of financial crisis.  Regarding this issue, college decided to raise funds from faculty members and to help the students from flood affected areas.  2) Mentee asked to arrange special lecture on career in management. After having discussion with all faculty members of commerce department. The college arranged guest lecture of Dr. K.S.Patil (RIT Islampur), Dr. Pravin Lupne and Dr. AvinashKharat (NanasahebMahadik Management Institute) |
| 6 | Mr.K.B.Patil.    | 1) Mentee who have failed in first semester demanded extra classes. All the mentors arranged extra lectures after college hours.  2) Mentee raised question about online filing of scholarship form, the college established committee for solution of online filing queries.                                                                                                                                                                                                                                     |
| 7 | Dr. S.D.Ratnakar | 1) Mentee who have scored less marks, demand extra classes and study materials. Mentor provides study materials and arranged extra lectures  2) Some mentee demands information about how to write research paper. Mentor give detailed information about research paper.                                                                                                                                                                                                                                         |

| 8 | Mr.<br>K.D.Kurundawade | <ol> <li>Mentee raised the issue regarding difficulties in<br/>online submission of eligibility and scholarship<br/>forms. The college established a committee for<br/>sorting queries and helping students in submission<br/>of all types of forms on an online mode.</li> </ol> |
|---|------------------------|-----------------------------------------------------------------------------------------------------------------------------------------------------------------------------------------------------------------------------------------------------------------------------------|
|   |                        | <ol> <li>Some mentee told that they have difficult to<br/>present in college. Mentor explains that 70%<br/>present must be essential according university<br/>rule otherwise they do not file exam form</li> </ol>                                                                |