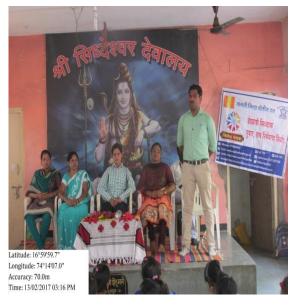

# मालती वसंतदादा पाटील कन्या महाविद्यालय, इस्लामपूर अग्रणी महाविद्यालय उपक्रमाअंतर्गत इतिहास विभाग आयोजित एकदिवसीय कार्यशाळा

सेल्फ डिफेन्स (self Defence)

दि. २०/०१/२०१८

वार-शनिवार

## मालती वसंतदादा पाटील कन्या महाविद्यालय, इस्लामपूर

अग्रणी महाविद्यालय उपक्रमाअंतर्गत

इतिहास विभाग आयोजित

एकदिवसीय कार्यशाळा

सेल्फ डिफेन्स (self Defence)

दि. २०/०१/२०१८

वार-शनिवार

## कार्यक्रम अहवाल

मालती वसंतदादा पाटील कन्या महाविद्यालयाच्या इतिहास विभागामार्फत आणि अग्रणी महाविद्यालय उपक्रमाअंतर्गत सेल्फ डिफेन्स (self Defence) या विषयावर शनिवार दि. १२/०१/२०१८ रोजी सकाळी ११:०० ते ४:०० या वेळेत एकदिवसीय कार्यशाळा पार पडली. देशभरामध्ये मुलींच्यावरील अत्याचाराच्या घटनेत झालेली वाढ लक्षात घेता महाविद्यालयीन युवतींनी स्वतःचे रक्षण स्वतः करण्यास सिध्द झाले पाहिजे या हेतूने सदरची कार्यशाळा आयोजीत करण्यात आली होती. कार्यशाळेत ३५० विदयार्थीनींनी सहभाग नोंदवला. भारतीय आर्मीतील SPG कमान्डो तौफिक संदे यांनी मुलींना आत्मसंरक्षणासाठी आवश्यक अशा सोळा ट्रिक्स प्रात्यिक्षकासह शिकविल्या. आहार व व्यायामाचे महत्त्व सांगितले. ''महाविद्यालयीन युवती शारिरिकदृष्टया सदृढ असणे अत्यंत गरजेचे आहे.'' असे ते म्हणाले. अध्यक्ष प्राचार्य डॉ. अंकुश बेलवटकर यांनी बळकट मनगटेच सशक्त भारत निर्माण करतील असे प्रतिपादन करून मुलींनी दक्ष रहावे असा सल्ला दिला. संयोजक प्रा. राम घुले यांनी मुलींनी संरक्षक साधने सोबत ठेवावीत असे सांगितले. आभार लक्ष्मी पुजारी हिने मानले.

## कन्या महाविद्यालयात आत्मसंरक्षण कार्यशाळा

इस्लामपूर, ता. ६ : येथील मालती वसंतदादा पाटील कन्या महाविद्यालयात इतिहास विभागातर्फे आणि अप्रणी महाविद्यालय उपक्रमांतर्गत आत्मसंरक्षण या विषयावर एकदिवसीय कार्यशाळा पार पडली. देशभरामध्ये मुलीवरील अत्याचारांच्या घटनेत झालेली वाढ लक्षात घेता महाविद्यालयीन युवर्तीना स्वतः चे रक्षण स्वतः करण्यास आले पाहिजे. या हेतूने ही कार्यशाळा आयोजित करण्यात आली होती. ३५० विद्यार्थिनीनी या कार्यशाळेत सहभाग नोंदवला. भारतीय आभींतील कमांडो तौफिक संदे यांनी मुलींना आत्मसंरक्षणासाठी आवश्यक अशा सोळा ट्रिक्स प्रात्यक्षिकासह शिकवल्या. तसेच आहार व व्यायामाचे महत्त्व सांगितले. प्रा. राम घुले यांनी संयोजन केले. लक्ष्मी पुजारी हिने आभार मानले.