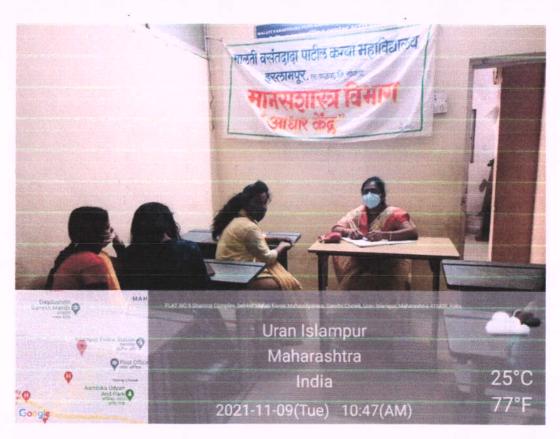

# वाळवा तालुका एज्युक्षण सोसायटीचे मालती वसंतदादा पाटील कन्या महाविद्यालय, इस्लामपूर मानसशास्त्र विभाग व "आधार समुपदेशन" फोन-इन-काऊंसेलिंग अहवाल

19-23/06/2020

वाळवा तालुका एज्यूकेशन सोसायटीच्या मालती वसंतदादा पाटील कन्या महाविद्यालयातील मानसशास्त्र विभाग – आधार समुपदेशन केंद्रामार्फत "फोन-इन-काऊंसेलिंग" हा उपक्रम राबवण्यात आला.

सध्याच्या कोरोना महामारीच्या काळात आपण घरातच राहून आपली आणि सर्वांचीच सुरक्षा सांभाळणे आवश्यक आहे. याबाबत असणाऱ्या काही शंका तसेच मानसिक आरोग्य सुद्रुड राखण्याकरिता फोन वरून समुपदेशन करण्याचा कार्यक्रम राबवण्यात आला. त्यामध्ये जवळजवळ आपणास ३५ विद्यार्थिनींनी फोन वरून आमच्याशी संवाद झाला. या संवादामुळे विद्यार्निंच्या समस्या, शंका निरसन होण्यास निश्चितच मदत झाली.

आपला मानसिक ताण कमी करण्यासाठी आपली आवड जोपासा, समतोल आहार घ्या, हलकासा व्यायाम करा. योगा करा व तणावमुक्त राहून अभ्यास करण्याकरिता विद्यार्थिनींना मदत झाली आणि हा फोन – इन – काऊंसेलिंग उपक्रम महाविद्यालयातील विद्यार्थीनींना अतिशय फायदेशीर ठरला.

डॉ.सौ. संजीवनी पाटील

TOAC,
Co-ordinator,
Malati Vasantdada Patil Kanya
Mahavidyalaya, islampur

PRINCIPAL,
MALATI VASANTDADA PATIL
KANYA MAHAVIDYALAYA,
(Arts & Commerce)
Islampur-415409, Dist, Sangli