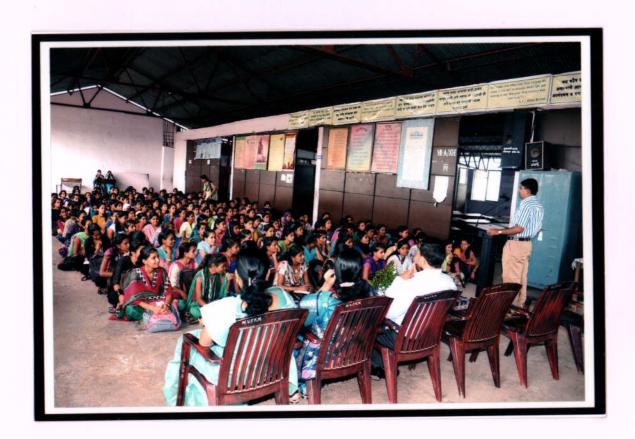

## कार्यक्रम अहवाल

मालती वसंतदादा पाटील कन्या महाविद्यालयाच्या इतिहास विभागामार्फत आणि अग्रणी महाविद्यालय उपक्रमाअंतर्गत सेल्फ डिफेन्स (self Defence) या विषयावर शनिवार दि. १२/०१/२०१८ रोजी सकाळी ११:०० ते ४:०० या वेळेत एकदिवसीय कार्यशाळा पार पडली. देशभरामध्ये मुलींच्यावरील अत्याचाराच्या घटनेत झालेली वाढ लक्षात घेता महाविद्यालयीन युवतींनी स्वतःचे रक्षण स्वतः करण्यास सिध्द झाले पाहिजे या हेतूने सदरची कार्यशाळा आयोजीत करण्यात आली होती. कार्यशाळेत ३५० विदयार्थीनींनी सहभाग नोंदवला. भारतीय आर्मीतील SPG कमान्डो तौफिक संदे यांनी मुलींना आत्मसंरक्षणासाठी आवश्यक अशा सोळा ट्रिक्स प्रात्यिक्षकासह शिकविल्या. आहार व व्यायामाचे महत्त्व सांगितले. ''महाविद्यालयीन युवती शारिरिकदृष्टया सदृढ असणे अत्यंत गरजेचे आहे.'' असे ते म्हणाले. अध्यक्ष प्राचार्य डॉ. अंकुश बेलवटकर यांनी बळकट मनगटेच सशक्त भारत निर्माण करतील असे प्रतिपादन करून मुलींनी दक्ष रहावे असा सल्ला दिला. संयोजक प्रा. राम घुले यांनी मुलींनी संरक्षक साधने सोबत ठेवावीत असे सांगितले. आभार लक्ष्मी पुजारी हिने मानले.

## कन्या महाविद्यालयात आत्मसंरक्षण कार्यशाळा

इस्लामपूर, ता. ६ : येथील मालती वसंतदादा पाटील कन्या महाविद्यालयात इतिहास विभागातर्फे आणि अप्रणी महाविद्यालय उपक्रमांतर्गत आत्मसंरक्षण या विषयावर एकदिवसीय कार्यशाळा पार पडली. देशभरामध्ये मुलीवरील अत्याचारांच्या घटनेत झालेली वाढ लक्षात घेता महाविद्यालयीन युवर्तीना स्वतः चे रक्षण स्वतः करण्यास आले पाहिजे. या हेतूने ही कार्यशाळा आयोजित करण्यात आली होती. ३५० विद्यार्थिनीनी या कार्यशाळेत सहभाग नोंदवला. भारतीय आभींतील कमांडो तौफिक संदे यांनी मुलींना आत्मसंरक्षणासाठी आवश्यक अशा सोळा ट्रिक्स प्रात्यक्षिकासह शिकवल्या. तसेच आहार व व्यायामाचे महत्त्व सांगितले. प्रा. राम घुले यांनी संयोजन केले. लक्ष्मी पुजारी हिने आभार मानले.