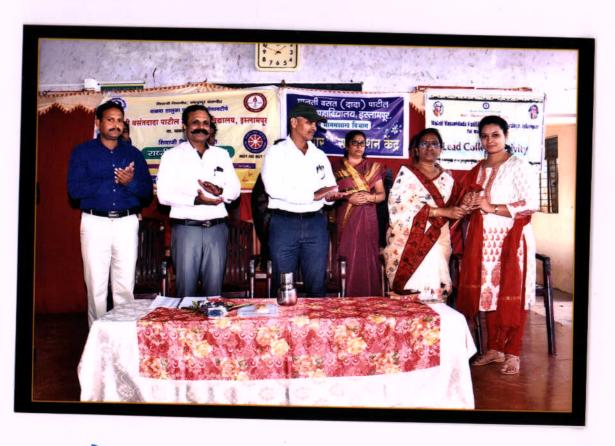

## कार्यक्रम अहवाल

मालती वसंतदादा पाटील कन्या महाविद्यालयाच्या इतिहास विभागामार्फत आणि अग्रणी महाविद्यालय उपक्रमाअंतर्गत सेल्फ डिफेन्स (self Defence) या विषयावर शनिवार दि. १२/०१/२०१८ रोजी सकाळी ११:०० ते ४:०० या वेळेत एकदिवसीय कार्यशाळा पार पडली. देशभरामध्ये मुलींच्यावरील अत्याचाराच्या घटनेत झालेली वाढ लक्षात घेता महाविद्यालयीन युवतींनी स्वतःचे रक्षण स्वतः करण्यास सिध्द झाले पाहिजे या हेतूने सदरची कार्यशाळा आयोजीत करण्यात आली होती. कार्यशाळेत ३५० विदयार्थीनींनी सहभाग नोंदवला. भारतीय आर्मीतील SPG कमान्डो तौफिक संदे यांनी मुलींना आत्मसंरक्षणासाठी आवश्यक अशा सोळा ट्रिक्स प्रात्यिक्षकासह शिकविल्या. आहार व व्यायामाचे महत्त्व सांगितले. ''महाविद्यालयीन युवती शारिरिकदृष्टया सदृढ असणे अत्यंत गरजेचे आहे.'' असे ते म्हणाले. अध्यक्ष प्राचार्य डॉ. अंकुश बेलवटकर यांनी बळकट मनगटेच सशक्त भारत निर्माण करतील असे प्रतिपादन करून मुलींनी दक्ष रहावे असा सल्ला दिला. संयोजक प्रा. राम घुले यांनी मुलींनी संरक्षक साधने सोबत ठेवावीत असे सांगितले. आभार लक्ष्मी पुजारी हिने मानले.

## कन्या महाविद्यालयात आत्मसंरक्षण कार्यशाळा

इस्लामपूर, ता. ६ : येथील मालती वसंतदादा पाटील कन्या महाविद्यालयात इतिहास विभागातर्फे आणि अप्रणी महाविद्यालय उपक्रमांतर्गत आत्मसंरक्षण या विषयावर एकदिवसीय कार्यशाळा पार पडली. देशभरामध्ये मुलीवरील अत्याचारांच्या घटनेत झालेली वाढ लक्षात घेता महाविद्यालयीन युवर्तीना स्वतः चे रक्षण स्वतः करण्यास आले पाहिजे. या हेतूने ही कार्यशाळा आयोजित करण्यात आली होती. ३५० विद्यार्थिनीनी या कार्यशाळेत सहभाग नोंदवला. भारतीय आभींतील कमांडो तौफिक संदे यांनी मुलींना आत्मसंरक्षणासाठी आवश्यक अशा सोळा ट्रिक्स प्रात्यक्षिकासह शिकवल्या. तसेच आहार व व्यायामाचे महत्त्व सांगितले. प्रा. राम घुले यांनी संयोजन केले. लक्ष्मी पुजारी हिने आभार मानले.