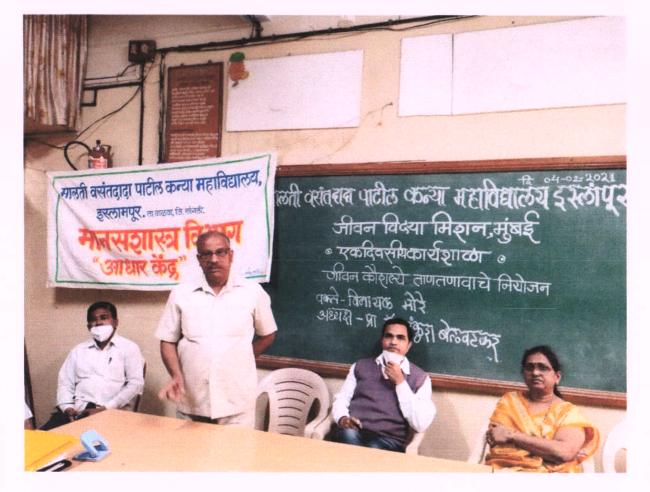

Every year our adhar counselling center organises 'World Mental Health Day on 10<sup>th</sup> Oct Dr. Sanjivani patil guided to awareness of mental health. Adhar counselling center and Jivan Vidhya Mishan Mumbai jointly organised one day workshop on 'life skills an stress management. In this workshop, we have invited to prof. Vinayak More and he guided students to develop their skills and how manage the stress.

Our adhar counselling center dedicatedly work for personal health counselling for students and all society people. current year we successfully solved the five cases of students.

TOAC, Co-ordinator, Malati Vasantdada Patil Kanya Mahavidyalaya, Islampur PRINCIPAL,
MALATI VASANTDADA PATIL
KANYA MAHAVIDYALAYA,
(Arts & Commerce)
Islampur-415409, Dist. Sangli