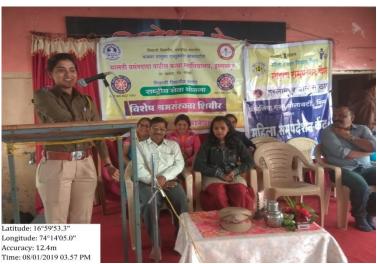

## कार्यक्रम अहवाल

मालती वसंतदादा पाटील कन्या महाविद्यालयाच्या इतिहास विभागामार्फत आणि अग्रणी महाविद्यालय उपक्रमाअंतर्गत सेल्फ डिफेन्स (self Defence) या विषयावर शनिवार दि. १२/०१/२०१८ रोजी सकाळी ११:०० ते ४:०० या वेळेत एकदिवसीय कार्यशाळा पार पडली. देशभरामध्ये मुलींच्यावरील अत्याचाराच्या घटनेत झालेली वाढ लक्षात घेता महाविद्यालयीन युवतींनी स्वतःचे रक्षण स्वतः करण्यास सिध्द झाले पाहिजे या हेतूने सदरची कार्यशाळा आयोजीत करण्यात आली होती. कार्यशाळेत ३५० विदयार्थीनींनी सहभाग नोंदवला. भारतीय आर्मीतील SPG कमान्डो तौफिक संदे यांनी मुलींना आत्मसंरक्षणासाठी आवश्यक अशा सोळा ट्रिक्स प्रात्यिक्षकासह शिकविल्या. आहार व व्यायामाचे महत्त्व सांगितले. ''महाविद्यालयीन युवती शारिरिकदृष्टया सदृढ असणे अत्यंत गरजेचे आहे.'' असे ते म्हणाले. अध्यक्ष प्राचार्य डॉ. अंकुश बेलवटकर यांनी बळकट मनगटेच सशक्त भारत निर्माण करतील असे प्रतिपादन करून मुलींनी दक्ष रहावे असा सल्ला दिला. संयोजक प्रा. राम घुले यांनी मुलींनी संरक्षक साधने सोबत ठेवावीत असे सांगितले. आभार लक्ष्मी पुजारी हिने मानले.

## कन्या महाविद्यालयात आत्मसंरक्षण कार्यशाळा

इस्लामपूर, ता. ६ : येथील मालती वसंतदादा पाटील कन्या महाविद्यालयात इतिहास विभागातर्फे आणि अप्रणी महाविद्यालय उपक्रमांतर्गत आत्मसंरक्षण या विषयावर एकदिवसीय कार्यशाळा पार पडली. देशभरामध्ये मुलीवरील अत्याचारांच्या घटनेत झालेली वाढ लक्षात घेता महाविद्यालयीन युवर्तीना स्वतः चे रक्षण स्वतः करण्यास आले पाहिजे. या हेतूने ही कार्यशाळा आयोजित करण्यात आली होती. ३५० विद्यार्थिनीनी या कार्यशाळेत सहभाग नोंदवला. भारतीय आभींतील कमांडो तौफिक संदे यांनी मुलींना आत्मसंरक्षणासाठी आवश्यक अशा सोळा ट्रिक्स प्रात्यक्षिकासह शिकवल्या. तसेच आहार व व्यायामाचे महत्त्व सांगितले. प्रा. राम घुले यांनी संयोजन केले. लक्ष्मी पुजारी हिने आभार मानले.