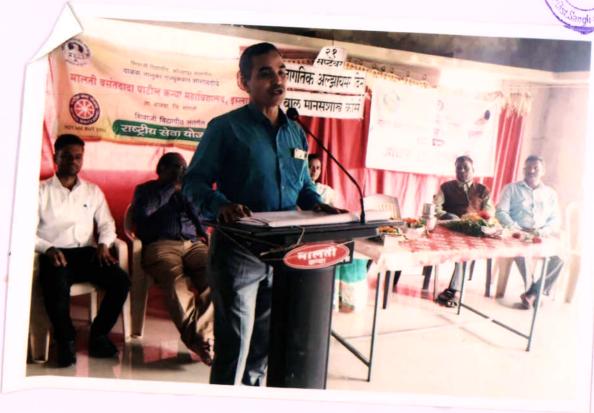

## कार्यक्रम अहवाल

मालती वसंतदादा पाटील कन्या महाविद्यालयाच्या इतिहास विभागामार्फत आणि अग्रणी महाविद्यालय उपक्रमाअंतर्गत सेल्फ डिफेन्स (self Defence) या विषयावर शनिवार दि. १२/०१/२०१८ रोजी सकाळी ११:०० ते ४:०० या वेळेत एकदिवसीय कार्यशाळा पार पडली. देशभरामध्ये मुलींच्यावरील अत्याचाराच्या घटनेत झालेली वाढ लक्षात घेता महाविद्यालयीन युवतींनी स्वतःचे रक्षण स्वतः करण्यास सिध्द झाले पाहिजे या हेतूने सदरची कार्यशाळा आयोजीत करण्यात आली होती. कार्यशाळेत ३५० विदयार्थीनींनी सहभाग नोंदवला. भारतीय आर्मीतील SPG कमान्डो तौफिक संदे यांनी मुलींना आत्मसंरक्षणासाठी आवश्यक अशा सोळा ट्रिक्स प्रात्यिक्षकासह शिकविल्या. आहार व व्यायामाचे महत्त्व सांगितले. ''महाविद्यालयीन युवती शारिरिकदृष्टया सदृढ असणे अत्यंत गरजेचे आहे.'' असे ते म्हणाले. अध्यक्ष प्राचार्य डॉ. अंकुश बेलवटकर यांनी बळकट मनगटेच सशक्त भारत निर्माण करतील असे प्रतिपादन करून मुलींनी दक्ष रहावे असा सल्ला दिला. संयोजक प्रा. राम घुले यांनी मुलींनी संरक्षक साधने सोबत ठेवावीत असे सांगितले. आभार लक्ष्मी पुजारी हिने मानले.

अग्रणी महाविद्यालय प्रमुख

कार्यक्रम समन्वयक

इस्लामपूर : मुलींना आत्मसंरक्षणाचे धडे देताना कमांडो तौफिक

## कन्या महाविद्यालयात आत्मसंरक्षण कार्यशाळा

इस्लामपूर, ता. ६ : येथील मालती वसंतदादा पाटील कन्या महाविद्यालयात इतिहास विभागातर्फे आणि अप्रणी महाविद्यालय उपक्रमांतर्गत आत्मसंरक्षण या विषयावर एकदिवसीय कार्यशाळा पार पडली. देशभरामध्ये मुलीवरील अत्याचारांच्या घटनेत झालेली वाढ लक्षात घेता महाविद्यालयीन युवर्तीना स्वतः चे रक्षण स्वतः करण्यास आले पाहिजे. या हेतूने ही कार्यशाळा आयोजित करण्यात आली होती. ३५० विद्यार्थिनीनी या कार्यशाळेत सहभाग नोंदवला. भारतीय आभींतील कमांडो तौफिक संदे यांनी मुलींना आत्मसंरक्षणासाठी आवश्यक अशा सोळा ट्रिक्स प्रात्यक्षिकासह शिकवल्या. तसेच आहार व व्यायामाचे महत्त्व सांगितले. प्रा. राम घुले यांनी संयोजन केले. लक्ष्मी पुजारी हिने आभार मानले.