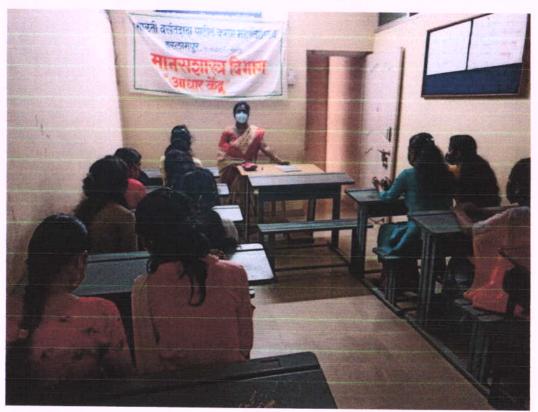

## 'Aadhar' Counseling Centre

## Walwa Taluka Education society's Malati Vasantdada Patil Kanya Mahavidhyalaya Islampur Department Of Psychology

'Adhar Counselling Center'

2020-21

Walawa Taluka Education Society's Malati Vasantdada Kanya Mahavidhyalaya established. Adhar counselling center where in we work continually towards. Overall development of students and personal counselling them.

In academic year 2020-21 during covid-19 situation all persons have lost their mental health and they became very anxious, so our Adhar counselling center supported our girls. In this situation we have need to lived stay at home and take care of security. We have mentored students and society peoples through what's up app and Facebook media. Our 'Adhar' center have organized the 'phone in counselling' programme so that helped all persons to maintain their heal mental health.