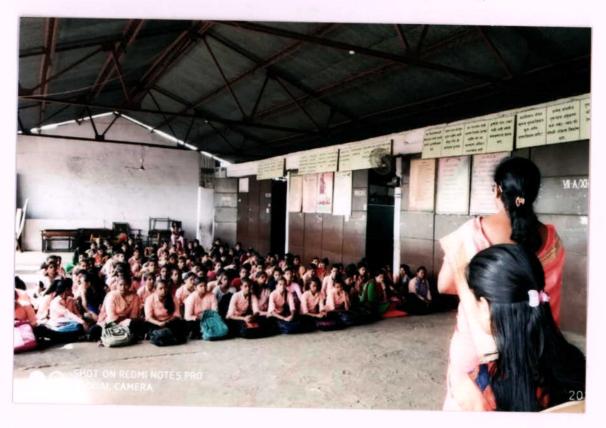

## कार्यक्रम अहवाल

मालती वसंतदादा पाटील कन्या महाविद्यालयाच्या इतिहास विभागामार्फत आणि अग्रणी महाविद्यालय उपक्रमाअंतर्गत सेल्फ डिफेन्स (self Defence) या विषयावर शनिवार दि. १२/०१/२०१८ रोजी सकाळी ११:०० ते ४:०० या वेळेत एकदिवसीय कार्यशाळा पार पडली. देशभरामध्ये मुलींच्यावरील अत्याचाराच्या घटनेत झालेली वाढ लक्षात घेता महाविद्यालयीन युवतींनी स्वतःचे रक्षण स्वतः करण्यास सिध्द झाले पाहिजे या हेतूने सदरची कार्यशाळा आयोजीत करण्यात आली होती. कार्यशाळेत ३५० विदयार्थीनींनी सहभाग नोंदवला. भारतीय आर्मीतील SPG कमान्डो तौफिक संदे यांनी मुलींना आत्मसंरक्षणासाठी आवश्यक अशा सोळा ट्रिक्स प्रात्यिक्षकासह शिकविल्या. आहार व व्यायामाचे महत्त्व सांगितले. ''महाविद्यालयीन युवती शारिरिकदृष्टया सदृढ असणे अत्यंत गरजेचे आहे.'' असे ते म्हणाले. अध्यक्ष प्राचार्य डॉ. अंकुश बेलवटकर यांनी बळकट मनगटेच सशक्त भारत निर्माण करतील असे प्रतिपादन करून मुलींनी दक्ष रहावे असा सल्ला दिला. संयोजक प्रा. राम घुले यांनी मुलींनी संरक्षक साधने सोबत ठेवावीत असे सांगितले. आभार लक्ष्मी पुजारी हिने मानले.

## कन्या महाविद्यालयात आत्मसंरक्षण कार्यशाळा

इस्लामपूर, ता. ६ : येथील मालती वसंतदादा पाटील कन्या महाविद्यालयात इतिहास विभागातर्फे आणि अप्रणी महाविद्यालय उपक्रमांतर्गत आत्मसंरक्षण या विषयावर एकदिवसीय कार्यशाळा पार पडली. देशभरामध्ये मुलीवरील अत्याचारांच्या घटनेत झालेली वाढ लक्षात घेता महाविद्यालयीन युवर्तीना स्वतः चे रक्षण स्वतः करण्यास आले पाहिजे. या हेतूने ही कार्यशाळा आयोजित करण्यात आली होती. ३५० विद्यार्थिनीनी या कार्यशाळेत सहभाग नोंदवला. भारतीय आभींतील कमांडो तौफिक संदे यांनी मुलींना आत्मसंरक्षणासाठी आवश्यक अशा सोळा ट्रिक्स प्रात्यक्षिकासह शिकवल्या. तसेच आहार व व्यायामाचे महत्त्व सांगितले. प्रा. राम घुले यांनी संयोजन केले. लक्ष्मी पुजारी हिने आभार मानले.