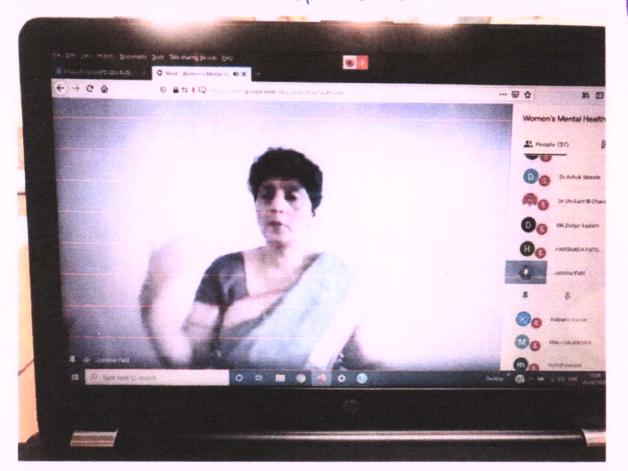

Our center and Shivaji Vidhyapeeth Manasshastra Parishad have jointly organized one day National Webinar on "Mental Health And Changing Life Style During Pandemic Covid-19. In this online webinar we have invited to the Dr. Digamber Darekar and cardiologist Dr. Jyostna patil guided the our students and all society persons. We received very great response from the society people and students for attending this webinar.

#### शिवाजी विद्यापीठ मानसशास्त्र परिषद संयुक्त विद्यमाने ऑनलाईन वेबिनार अहवाल

दि. ०५/०**६**/२०२०

मालती वसंतदादा पाटील कन्या महाविद्यालय आणि शिवाजी विद्यापीठ मानसशास्त्र परिषद यांच्या संयुक्त विद्यमाने मानसशास्त्र विभाग "आधार समुपदेशन केंद्र अंतर्गत "कोव्हीड १९ दरम्यंत मानसिक आरोग्य आणि बदलणारी जीवनशैली" याविषयावर ऑनलाईन वेबिनारचे आयोजन करण्यात आले होते.

Resource PersonMrs. Dr.Jostna P. Patil
Sub- Women's Mental Health
Google meet Link- https://meet.google.com/dkq-ysuv-mav
PIN: 725 173 638#
Time12.015 PM to 01.15

Date:- 05/08/2020. Time:- 11.00 Am to 01.15 Platform:- Google Meet

Mrs. Dr.Jostna P. Patil

Sub- Women's Mental Health

Google meet Link- https://meet.google.com/dkq-ysuv-mav

PIN: 725 173 638#

Time12.015 PM to 01.15

Date:- 05/08/2020.

Time:- 11.00 Am to 01.15

Platform:- Google Meet