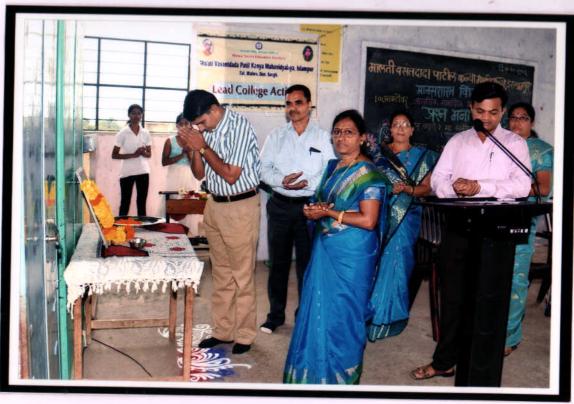

## कार्यक्रम अहवाल

मालती वसंतदादा पाटील कन्या महाविद्यालयाच्या इतिहास विभागामार्फत आणि अग्रणी महाविद्यालय उपक्रमाअंतर्गत सेल्फ डिफेन्स (self Defence) या विषयावर शनिवार दि. १२/०१/२०१८ रोजी सकाळी ११:०० ते ४:०० या वेळेत एकदिवसीय कार्यशाळा पार पडली. देशभरामध्ये मुलींच्यावरील अत्याचाराच्या घटनेत झालेली वाढ लक्षात घेता महाविद्यालयीन युवतींनी स्वतःचे रक्षण स्वतः करण्यास सिध्द झाले पाहिजे या हेतूने सदरची कार्यशाळा आयोजीत करण्यात आली होती. कार्यशाळेत ३५० विदयार्थीनींनी सहभाग नोंदवला. भारतीय आर्मीतील SPG कमान्डो तौफिक संदे यांनी मुलींना आत्मसंरक्षणासाठी आवश्यक अशा सोळा ट्रिक्स प्रात्यिक्षकासह शिकविल्या. आहार व व्यायामाचे महत्त्व सांगितले. ''महाविद्यालयीन युवती शारिरिकदृष्टया सदृढ असणे अत्यंत गरजेचे आहे.'' असे ते म्हणाले. अध्यक्ष प्राचार्य डॉ. अंकुश बेलवटकर यांनी बळकट मनगटेच सशक्त भारत निर्माण करतील असे प्रतिपादन करून मुलींनी दक्ष रहावे असा सल्ला दिला. संयोजक प्रा. राम घुले यांनी मुलींनी संरक्षक साधने सोबत ठेवावीत असे सांगितले. आभार लक्ष्मी पुजारी हिने मानले.

## कन्या महाविद्यालयात आत्मसंरक्षण कार्यशाळा

इस्लामपूर, ता. ६ : येथील मालती वसंतदादा पाटील कन्या महाविद्यालयात इतिहास विभागातर्फे आणि अप्रणी महाविद्यालय उपक्रमांतर्गत आत्मसंरक्षण या विषयावर एकदिवसीय कार्यशाळा पार पडली. देशभरामध्ये मुलीवरील अत्याचारांच्या घटनेत झालेली वाढ लक्षात घेता महाविद्यालयीन युवर्तीना स्वतः चे रक्षण स्वतः करण्यास आले पाहिजे. या हेतूने ही कार्यशाळा आयोजित करण्यात आली होती. ३५० विद्यार्थिनीनी या कार्यशाळेत सहभाग नोंदवला. भारतीय आभींतील कमांडो तौफिक संदे यांनी मुलींना आत्मसंरक्षणासाठी आवश्यक अशा सोळा ट्रिक्स प्रात्यक्षिकासह शिकवल्या. तसेच आहार व व्यायामाचे महत्त्व सांगितले. प्रा. राम घुले यांनी संयोजन केले. लक्ष्मी पुजारी हिने आभार मानले.