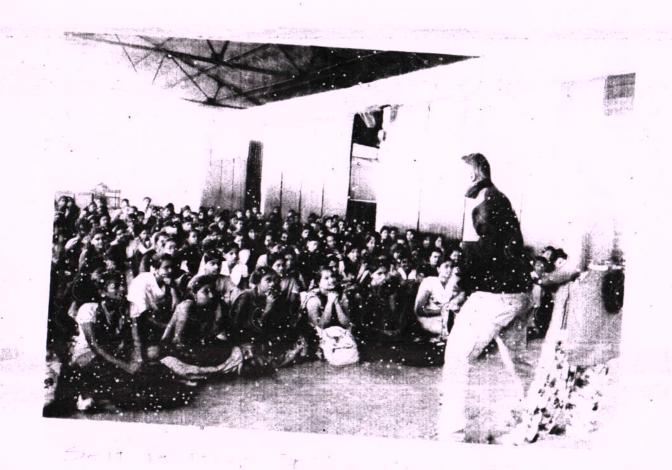

## कार्यक्रम अहवाल

मालती वसंतदादा पाटील कन्या महाविद्यालयाच्या इतिहास विभागामार्फत आणि अग्रणी महाविद्यालय उपक्रमाअंतर्गत सेल्फ डिफेन्स (self Defence) या विषयावर शनिवार दि. १२/०१/२०१८ रोजी सकाळी ११:०० ते ४:०० या वेळेत एकदिवसीय कार्यशाळा पार पडली. देशभरामध्ये मुलींच्यावरील अत्याचाराच्या घटनेत झालेली वाढ लक्षात घेता महाविद्यालयीन युवतींनी स्वतःचे रक्षण स्वतः करण्यास सिध्द झाले पाहिजे या हेतूने सदरची कार्यशाळा आयोजीत करण्यात आली होती. कार्यशाळेत ३५० विदयार्थीनींनी सहभाग नोंदवला. भारतीय आर्मीतील SPG कमान्डो तौफिक संदे यांनी मुलींना आत्मसंरक्षणासाठी आवश्यक अशा सोळा ट्रिक्स प्रात्यिक्षकासह शिकविल्या. आहार व व्यायामाचे महत्त्व सांगितले. ''महाविद्यालयीन युवती शारिरिकदृष्टया सदृढ असणे अत्यंत गरजेचे आहे.'' असे ते म्हणाले. अध्यक्ष प्राचार्य डॉ. अंकुश बेलवटकर यांनी बळकट मनगटेच सशक्त भारत निर्माण करतील असे प्रतिपादन करून मुलींनी दक्ष रहावे असा सल्ला दिला. संयोजक प्रा. राम घुले यांनी मुलींनी संरक्षक साधने सोबत ठेवावीत असे सांगितले. आभार लक्ष्मी पुजारी हिने मानले.

अग्रणी महाविद्यालय प्रमुख

कार्यक्रम समन्वयक

इस्लामपूर : मुलींना आत्मसंरक्षणाचे धडे देताना कमांडो तौफिक

## कन्या महाविद्यालयात आत्मसंरक्षण कार्यशाळा

इस्लामपूर, ता. ६ : येथील मालती वसंतदादा पाटील कन्या महाविद्यालयात इतिहास विभागातर्फे आणि अप्रणी महाविद्यालय उपक्रमांतर्गत आत्मसंरक्षण या विषयावर एकदिवसीय कार्यशाळा पार पडली. देशभरामध्ये मुलीवरील अत्याचारांच्या घटनेत झालेली वाढ लक्षात घेता महाविद्यालयीन युवर्तीना स्वतः चे रक्षण स्वतः करण्यास आले पाहिजे. या हेतूने ही कार्यशाळा आयोजित करण्यात आली होती. ३५० विद्यार्थिनीनी या कार्यशाळेत सहभाग नोंदवला. भारतीय आभींतील कमांडो तौफिक संदे यांनी मुलींना आत्मसंरक्षणासाठी आवश्यक अशा सोळा ट्रिक्स प्रात्यक्षिकासह शिकवल्या. तसेच आहार व व्यायामाचे महत्त्व सांगितले. प्रा. राम घुले यांनी संयोजन केले. लक्ष्मी पुजारी हिने आभार मानले.