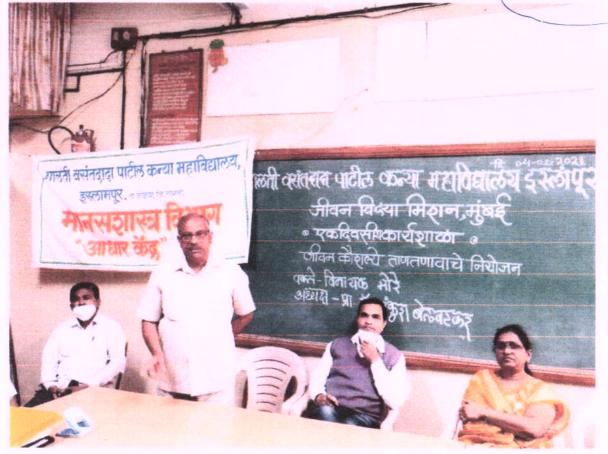

Every year our adhar counselling center organises 'World Mental Health Day on 10<sup>th</sup> Oct Dr. Sanjivani patil guided to awareness of mental health. Adhar counselling center and Jivan Vidhya Mishan Mumbai jointly organised one day workshop on 'life skills an stress management. In this workshop, we have invited to prof. Vinayak More and he guided students to develop their skills and how manage the stress.

Our adhar counselling center dedicatedly work for personal health counselling for students and all society people. current year we successfully solved the five cases of students.

TOAC, Co-ordinator, Malati Vasantdada Patil Kanya Mahavidyalaya, Islampur PRINCIPAL,
MALATI VASANTDADA PATIL
KANYA MAHAVIDYALAYA,
(Arts & Commerce)
Islampur-415409, Dist. Sangli