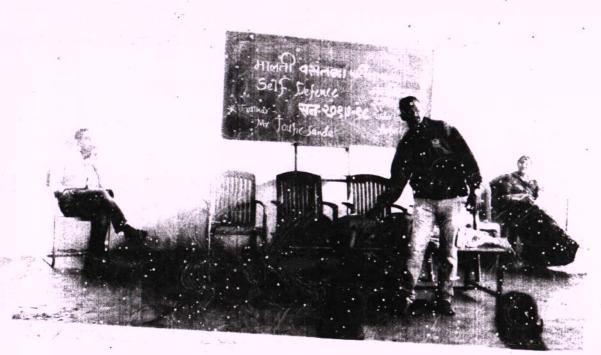

## कार्यक्रमपत्रिका

सकाळी ११ ते ११:३० — नाव नोंदणी

११:३० ते १२:०० उद्घाटन

प्रथम सत्र

दुपारी १२:०० ते ०२:००-

मा. तौफिक संदे

SPG कमांन्डो

०२: ०० ते ०३:००

आत्मसंरक्षण प्रात्यक्षिके

द्वितीय सत्र

दुपारी ०३:०० ते ४:००

समारोप प्राचार्य डॉ. अंकुश बेलवटकर

संयोजक

इतिहास विभाग

MALATI VASANTDADA PATIL KANYA MAHAVIDYALAYA (Arts & Commerce) Islampur-415409, Dist. Sangli

## कार्यक्रम अहवाल

मालती वसंतदादा पाटील कन्या महाविद्यालयाच्या इतिहास विभागामार्फत आणि अग्रणी महाविद्यालय उपक्रमाअंतर्गत सेल्फ डिफेन्स (self Defence) या विषयावर शनिवार दि. १२/०१/२०१८ रोजी सकाळी ११:०० ते ४:०० या वेळेत एकदिवसीय कार्यशाळा पार पडली. देशभरामध्ये मुलींच्यावरील अत्याचाराच्या घटनेत झालेली वाढ लक्षात घेता महाविद्यालयीन युवतींनी स्वतःचे रक्षण स्वतः करण्यास सिध्द झाले पाहिजे या हेतूने सदरची कार्यशाळा आयोजीत करण्यात आली होती. कार्यशाळेत ३५० विदयार्थीनींनी सहभाग नोंदवला. भारतीय आर्मीतील SPG कमान्डो तौफिक संदे यांनी मुलींना आत्मसंरक्षणासाठी आवश्यक अशा सोळा ट्रिक्स प्रात्यिक्षकासह शिकविल्या. आहार व व्यायामाचे महत्त्व सांगितले. ''महाविद्यालयीन युवती शारिरिकदृष्टया सदृढ असणे अत्यंत गरजेचे आहे.'' असे ते म्हणाले. अध्यक्ष प्राचार्य डॉ. अंकुश बेलवटकर यांनी बळकट मनगटेच सशक्त भारत निर्माण करतील असे प्रतिपादन करून मुलींनी दक्ष रहावे असा सल्ला दिला. संयोजक प्रा. राम घुले यांनी मुलींनी संरक्षक साधने सोबत ठेवावीत असे सांगितले. आभार लक्ष्मी पुजारी हिने मानले.