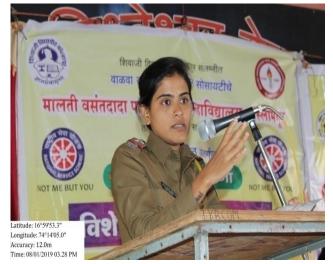

अग्रणी महाविद्यालय प्रमुख

कार्यक्रम समन्वयक

इस्लामपूर : मुलींना आत्मसंरक्षणाचे धडे देताना कमांडो तौफिक

## कन्या महाविद्यालयात आत्मसंरक्षण कार्यशाळा

इस्लामपूर, ता. ६ : येथील मालती वसंतदादा पाटील कन्या महाविद्यालयात इतिहास विभागातर्फे आणि अप्रणी महाविद्यालय उपक्रमांतर्गत आत्मसंरक्षण या विषयावर एकदिवसीय कार्यशाळा पार पडली. देशभरामध्ये मुलीवरील अत्याचारांच्या घटनेत झालेली वाढ लक्षात घेता महाविद्यालयीन युवर्तीना स्वतः चे रक्षण स्वतः करण्यास आले पाहिजे. या हेतूने ही कार्यशाळा आयोजित करण्यात आली होती. ३५० विद्यार्थिनीनी या कार्यशाळेत सहभाग नोंदवला. भारतीय आभींतील कमांडो तौफिक संदे यांनी मुलींना आत्मसंरक्षणासाठी आवश्यक अशा सोळा ट्रिक्स प्रात्यक्षिकासह शिकवल्या. तसेच आहार व व्यायामाचे महत्त्व सांगितले. प्रा. राम घुले यांनी संयोजन केले. लक्ष्मी पुजारी हिने आभार मानले.