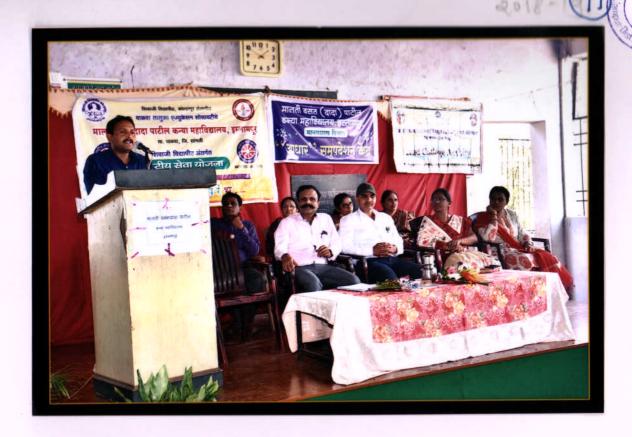

## कार्यक्रम अहवाल

मालती वसंतदादा पाटील कन्या महाविद्यालयाच्या इतिहास विभागामार्फत आणि अग्रणी महाविद्यालय उपक्रमाअंतर्गत सेल्फ डिफेन्स (self Defence) या विषयावर शनिवार दि. १२/०१/२०१८ रोजी सकाळी ११:०० ते ४:०० या वेळेत एकदिवसीय कार्यशाळा पार पडली. देशभरामध्ये मुलींच्यावरील अत्याचाराच्या घटनेत झालेली वाढ लक्षात घेता महाविद्यालयीन युवतींनी स्वतःचे रक्षण स्वतः करण्यास सिध्द झाले पाहिजे या हेतूने सदरची कार्यशाळा आयोजीत करण्यात आली होती. कार्यशाळेत ३५० विदयार्थीनींनी सहभाग नोंदवला. भारतीय आर्मीतील SPG कमान्डो तौफिक संदे यांनी मुलींना आत्मसंरक्षणासाठी आवश्यक अशा सोळा ट्रिक्स प्रात्यिक्षकासह शिकविल्या. आहार व व्यायामाचे महत्त्व सांगितले. ''महाविद्यालयीन युवती शारिरिकदृष्टया सदृढ असणे अत्यंत गरजेचे आहे.'' असे ते म्हणाले. अध्यक्ष प्राचार्य डॉ. अंकुश बेलवटकर यांनी बळकट मनगटेच सशक्त भारत निर्माण करतील असे प्रतिपादन करून मुलींनी दक्ष रहावे असा सल्ला दिला. संयोजक प्रा. राम घुले यांनी मुलींनी संरक्षक साधने सोबत ठेवावीत असे सांगितले. आभार लक्ष्मी पुजारी हिने मानले.

अग्रणी महाविद्यालय प्रमुख

कार्यक्रम समन्वयक

इस्लामपूर : मुलींना आत्मसंरक्षणाचे धडे देताना कमांडो तौफिक

## कन्या महाविद्यालयात आत्मसंरक्षण कार्यशाळा

इस्लामपूर, ता. ६ : येथील मालती वसंतदादा पाटील कन्या महाविद्यालयात इतिहास विभागातर्फे आणि अप्रणी महाविद्यालय उपक्रमांतर्गत आत्मसंरक्षण या विषयावर एकदिवसीय कार्यशाळा पार पडली. देशभरामध्ये मुलीवरील अत्याचारांच्या घटनेत झालेली वाढ लक्षात घेता महाविद्यालयीन युवर्तीना स्वतः चे रक्षण स्वतः करण्यास आले पाहिजे. या हेतूने ही कार्यशाळा आयोजित करण्यात आली होती. ३५० विद्यार्थिनीनी या कार्यशाळेत सहभाग नोंदवला. भारतीय आभींतील कमांडो तौफिक संदे यांनी मुलींना आत्मसंरक्षणासाठी आवश्यक अशा सोळा ट्रिक्स प्रात्यक्षिकासह शिकवल्या. तसेच आहार व व्यायामाचे महत्त्व सांगितले. प्रा. राम घुले यांनी संयोजन केले. लक्ष्मी पुजारी हिने आभार मानले.