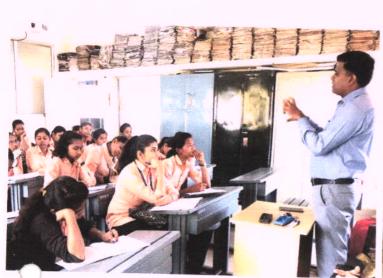

## कार्यक्रम अहवाल

मालती वसंतदादा पाटील कन्या महाविद्यालयाच्या इतिहास विभागामार्फत आणि अग्रणी महाविद्यालय उपक्रमाअंतर्गत सेल्फ डिफेन्स (self Defence) या विषयावर शनिवार दि. १२/०१/२०१८ रोजी सकाळी ११:०० ते ४:०० या वेळेत एकदिवसीय कार्यशाळा पार पडली. देशभरामध्ये मुलींच्यावरील अत्याचाराच्या घटनेत झालेली वाढ लक्षात घेता महाविद्यालयीन युवतींनी स्वतःचे रक्षण स्वतः करण्यास सिध्द झाले पाहिजे या हेतूने सदरची कार्यशाळा आयोजीत करण्यात आली होती. कार्यशाळेत ३५० विदयार्थीनींनी सहभाग नोंदवला. भारतीय आर्मीतील SPG कमान्डो तौफिक संदे यांनी मुलींना आत्मसंरक्षणासाठी आवश्यक अशा सोळा ट्रिक्स प्रात्यिक्षकासह शिकविल्या. आहार व व्यायामाचे महत्त्व सांगितले. ''महाविद्यालयीन युवती शारिरिकदृष्टया सदृढ असणे अत्यंत गरजेचे आहे.'' असे ते म्हणाले. अध्यक्ष प्राचार्य डॉ. अंकुश बेलवटकर यांनी बळकट मनगटेच सशक्त भारत निर्माण करतील असे प्रतिपादन करून मुलींनी दक्ष रहावे असा सल्ला दिला. संयोजक प्रा. राम घुले यांनी मुलींनी संरक्षक साधने सोबत ठेवावीत असे सांगितले. आभार लक्ष्मी पुजारी हिने मानले.

## कन्या महाविद्यालयात आत्मसंरक्षण कार्यशाळा

इस्लामपूर, ता. ६ : येथील मालती वसंतदादा पाटील कन्या महाविद्यालयात इतिहास विभागातर्फे आणि अप्रणी महाविद्यालय उपक्रमांतर्गत आत्मसंरक्षण या विषयावर एकदिवसीय कार्यशाळा पार पडली. देशभरामध्ये मुलीवरील अत्याचारांच्या घटनेत झालेली वाढ लक्षात घेता महाविद्यालयीन युवर्तीना स्वतः चे रक्षण स्वतः करण्यास आले पाहिजे. या हेतूने ही कार्यशाळा आयोजित करण्यात आली होती. ३५० विद्यार्थिनीनी या कार्यशाळेत सहभाग नोंदवला. भारतीय आभींतील कमांडो तौफिक संदे यांनी मुलींना आत्मसंरक्षणासाठी आवश्यक अशा सोळा ट्रिक्स प्रात्यक्षिकासह शिकवल्या. तसेच आहार व व्यायामाचे महत्त्व सांगितले. प्रा. राम घुले यांनी संयोजन केले. लक्ष्मी पुजारी हिने आभार मानले.