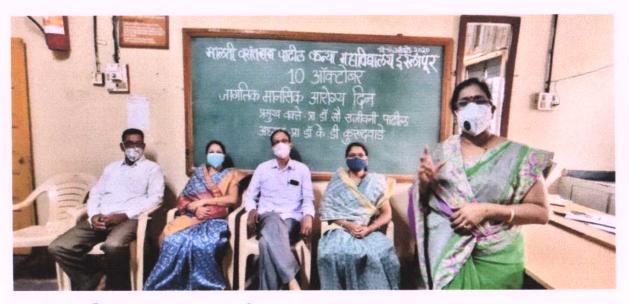

Following issues raised by mentee in an academic year.

| Sr.no | Name of mentor   | Issues resolved                                                                                                                                                                                                                                                                                                                                                                                                                                                         |
|-------|------------------|-------------------------------------------------------------------------------------------------------------------------------------------------------------------------------------------------------------------------------------------------------------------------------------------------------------------------------------------------------------------------------------------------------------------------------------------------------------------------|
| 1     | Dr. J. G. Mulani | 1) Mentee who have passed from Arts and Science stream and taken admission to B.Com-I, they have difficulty to understand basic concept of accountancy and management. To sort out this issue, the 10 days bridge course was prepared and implemented.  2) The students from flood affected areas raised their issue of financial crisis. Regarding this issue, college decided to raise funds from faculty members and to help the students from flood affected areas. |
| 2     | Dr. S.J.Patil    | <ol> <li>Some students demanded the extension of time of reading room during examination period. Having after discussion with Librarian, Hon'ble principal extended the timing.</li> <li>Considering financial difficulties of the students; the college made provision to help needy students from students' aid fund.</li> </ol>                                                                                                                                      |

| 3 | Shree. R.G.Ghule | <ol> <li>Mentee raised the issue regarding difficulties in online submission of eligibility and scholarship forms. The college established a committee for sorting queries and helping students in submission of all types of forms on an online mode.</li> <li>All mentee demanded study material of all subjects. Mentor provided requisite study material to students.</li> </ol> |
|---|------------------|--------------------------------------------------------------------------------------------------------------------------------------------------------------------------------------------------------------------------------------------------------------------------------------------------------------------------------------------------------------------------------------|
|---|------------------|--------------------------------------------------------------------------------------------------------------------------------------------------------------------------------------------------------------------------------------------------------------------------------------------------------------------------------------------------------------------------------------|

| 4 | Dr. M.S.Patil    | <ol> <li>Mentee demanded two books from library.         On a request application to principal, the library administration, availed additional books to the needy students.</li> <li>Flood affected students have face to financial difficulties so they demand financial help from college. The college raise funds from faculty members and helps to flood affected students</li> </ol>                                                                                                                         |
|---|------------------|-------------------------------------------------------------------------------------------------------------------------------------------------------------------------------------------------------------------------------------------------------------------------------------------------------------------------------------------------------------------------------------------------------------------------------------------------------------------------------------------------------------------|
| 5 | Mr.S.J.Jadhav    | 1) The students from flood affected areas raised their issue of financial crisis.  Regarding this issue, college decided to raise funds from faculty members and to help the students from flood affected areas.  2) Mentee asked to arrange special lecture on career in management. After having discussion with all faculty members of commerce department. The college arranged guest lecture of Dr. K.S.Patil (RIT Islampur), Dr. Pravin Lupne and Dr. AvinashKharat (NanasahebMahadik Management Institute) |
| 6 | Mr.K.B.Patil.    | 1) Mentee who have failed in first semester demanded extra classes. All the mentors arranged extra lectures after college hours.  2) Mentee raised question about online filing of scholarship form, the college established committee for solution of online filing queries.                                                                                                                                                                                                                                     |
| 7 | Dr. S.D.Ratnakar | 1) Mentee who have scored less marks, demand extra classes and study materials. Mentor provides study materials and arranged extra lectures  2) Some mentee demands information about how to write research paper. Mentor give detailed information about research paper.                                                                                                                                                                                                                                         |

| 8 | Mr.<br>K.D.Kurundawade | <ol> <li>Mentee raised the issue regarding difficulties in<br/>online submission of eligibility and scholarship<br/>forms. The college established a committee for<br/>sorting queries and helping students in submission<br/>of all types of forms on an online mode.</li> </ol> |
|---|------------------------|-----------------------------------------------------------------------------------------------------------------------------------------------------------------------------------------------------------------------------------------------------------------------------------|
|   |                        | <ol> <li>Some mentee told that they have difficult to<br/>present in college. Mentor explains that 70%<br/>present must be essential according university<br/>rule otherwise they do not file exam form</li> </ol>                                                                |