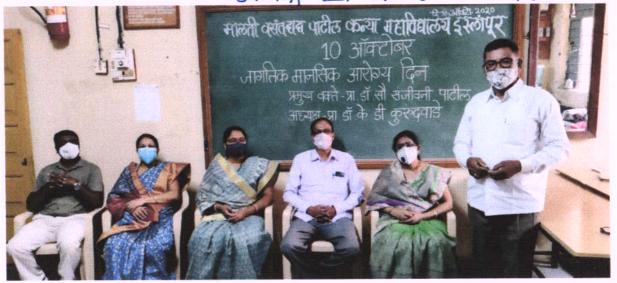

अग्रणी महाविद्यालय प्रमुख

कार्यक्रम समन्वयक

इस्लामपूर : मुलींना आत्मसंरक्षणाचे धडे देताना कमांडो तौफिक

## कन्या महाविद्यालयात आत्मसंरक्षण कार्यशाळा

इस्लामपूर, ता. ६ : येथील मालती वसंतदादा पाटील कन्या महाविद्यालयात इतिहास विभागातर्फे आणि अप्रणी महाविद्यालय उपक्रमांतर्गत आत्मसंरक्षण या विषयावर एकदिवसीय कार्यशाळा पार पडली. देशभरामध्ये मुलीवरील अत्याचारांच्या घटनेत झालेली वाढ लक्षात घेता महाविद्यालयीन युवर्तीना स्वतः चे रक्षण स्वतः करण्यास आले पाहिजे. या हेतूने ही कार्यशाळा आयोजित करण्यात आली होती. ३५० विद्यार्थिनीनी या कार्यशाळेत सहभाग नोंदवला. भारतीय आभींतील कमांडो तौफिक संदे यांनी मुलींना आत्मसंरक्षणासाठी आवश्यक अशा सोळा ट्रिक्स प्रात्यक्षिकासह शिकवल्या. तसेच आहार व व्यायामाचे महत्त्व सांगितले. प्रा. राम घुले यांनी संयोजन केले. लक्ष्मी पुजारी हिने आभार मानले.