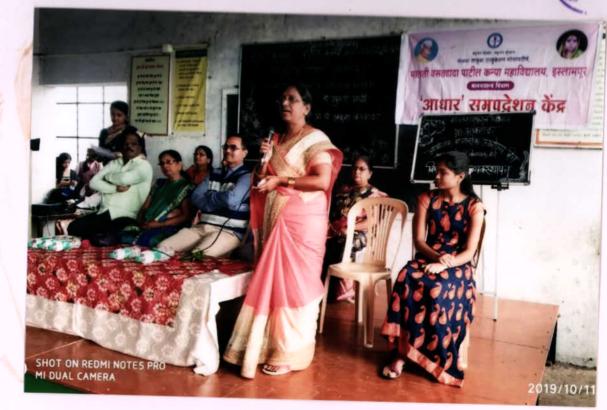

## कार्यक्रम अहवाल

मालती वसंतदादा पाटील कन्या महाविद्यालयाच्या इतिहास विभागामार्फत आणि अग्रणी महाविद्यालय उपक्रमाअंतर्गत सेल्फ डिफेन्स (self Defence) या विषयावर शनिवार दि. १२/०१/२०१८ रोजी सकाळी ११:०० ते ४:०० या वेळेत एकदिवसीय कार्यशाळा पार पडली. देशभरामध्ये मुलींच्यावरील अत्याचाराच्या घटनेत झालेली वाढ लक्षात घेता महाविद्यालयीन युवतींनी स्वतःचे रक्षण स्वतः करण्यास सिध्द झाले पाहिजे या हेतूने सदरची कार्यशाळा आयोजीत करण्यात आली होती. कार्यशाळेत ३५० विदयार्थीनींनी सहभाग नोंदवला. भारतीय आर्मीतील SPG कमान्डो तौफिक संदे यांनी मुलींना आत्मसंरक्षणासाठी आवश्यक अशा सोळा ट्रिक्स प्रात्यिक्षकासह शिकविल्या. आहार व व्यायामाचे महत्त्व सांगितले. ''महाविद्यालयीन युवती शारिरिकदृष्टया सदृढ असणे अत्यंत गरजेचे आहे.'' असे ते म्हणाले. अध्यक्ष प्राचार्य डॉ. अंकुश बेलवटकर यांनी बळकट मनगटेच सशक्त भारत निर्माण करतील असे प्रतिपादन करून मुलींनी दक्ष रहावे असा सल्ला दिला. संयोजक प्रा. राम घुले यांनी मुलींनी संरक्षक साधने सोबत ठेवावीत असे सांगितले. आभार लक्ष्मी पुजारी हिने मानले.

अग्रणी महाविद्यालय प्रमुख

कार्यक्रम समन्वयक

इस्लामपूर : मुलींना आत्मसंरक्षणाचे धडे देताना कमांडो तौफिक

## कन्या महाविद्यालयात आत्मसंरक्षण कार्यशाळा

इस्लामपूर, ता. ६ : येथील मालती वसंतदादा पाटील कन्या महाविद्यालयात इतिहास विभागातर्फे आणि अप्रणी महाविद्यालय उपक्रमांतर्गत आत्मसंरक्षण या विषयावर एकदिवसीय कार्यशाळा पार पडली. देशभरामध्ये मुलीवरील अत्याचारांच्या घटनेत झालेली वाढ लक्षात घेता महाविद्यालयीन युवर्तीना स्वतः चे रक्षण स्वतः करण्यास आले पाहिजे. या हेतूने ही कार्यशाळा आयोजित करण्यात आली होती. ३५० विद्यार्थिनीनी या कार्यशाळेत सहभाग नोंदवला. भारतीय आभींतील कमांडो तौफिक संदे यांनी मुलींना आत्मसंरक्षणासाठी आवश्यक अशा सोळा ट्रिक्स प्रात्यक्षिकासह शिकवल्या. तसेच आहार व व्यायामाचे महत्त्व सांगितले. प्रा. राम घुले यांनी संयोजन केले. लक्ष्मी पुजारी हिने आभार मानले.