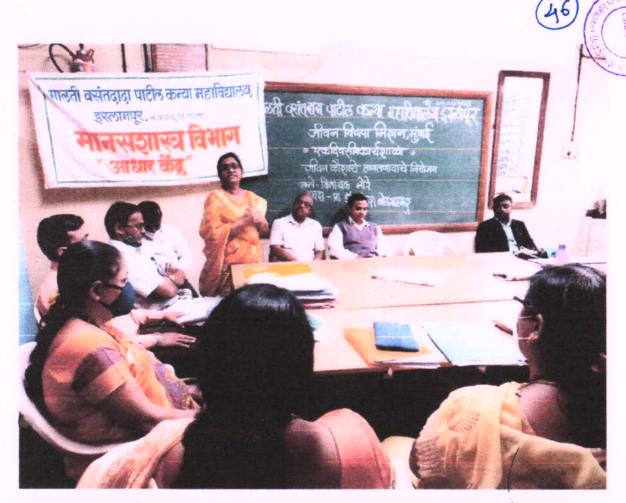

Every year our adhar counselling center organises 'World Mental Health Day on 10<sup>th</sup> Oct Dr. Sanjivani patil guided to awareness of mental health. Adhar counselling center and Jivan Vidhya Mishan Mumbai jointly organised one day workshop on 'life skills an stress management. In this workshop, we have invited to prof. Vinayak More and he guided students to develop their skills and how manage the stress.

Our adhar counselling center dedicatedly work for personal health counselling for students and all society people. current year we successfully solved the five cases of students.

TOAC, Co-ordinator, Malati Vasantdada Patil Kanya Mahavidyalaya, Islampur PRINCIPAL,
MALATI VASANTDADA PATIL
KANYA MAHAVIDYALAYA,
(Arts & Commerce)
Islampur-415409, Dist. Sangli