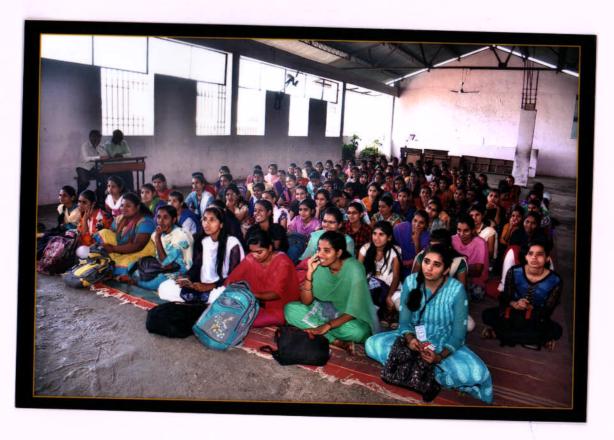

## कार्यक्रम अहवाल

मालती वसंतदादा पाटील कन्या महाविद्यालयाच्या इतिहास विभागामार्फत आणि अग्रणी महाविद्यालय उपक्रमाअंतर्गत सेल्फ डिफेन्स (self Defence) या विषयावर शनिवार दि. १२/०१/२०१८ रोजी सकाळी ११:०० ते ४:०० या वेळेत एकदिवसीय कार्यशाळा पार पडली. देशभरामध्ये मुलींच्यावरील अत्याचाराच्या घटनेत झालेली वाढ लक्षात घेता महाविद्यालयीन युवतींनी स्वतःचे रक्षण स्वतः करण्यास सिध्द झाले पाहिजे या हेतूने सदरची कार्यशाळा आयोजीत करण्यात आली होती. कार्यशाळेत ३५० विदयार्थीनींनी सहभाग नोंदवला. भारतीय आर्मीतील SPG कमान्डो तौफिक संदे यांनी मुलींना आत्मसंरक्षणासाठी आवश्यक अशा सोळा ट्रिक्स प्रात्यिक्षकासह शिकविल्या. आहार व व्यायामाचे महत्त्व सांगितले. ''महाविद्यालयीन युवती शारिरिकदृष्टया सदृढ असणे अत्यंत गरजेचे आहे.'' असे ते म्हणाले. अध्यक्ष प्राचार्य डॉ. अंकुश बेलवटकर यांनी बळकट मनगटेच सशक्त भारत निर्माण करतील असे प्रतिपादन करून मुलींनी दक्ष रहावे असा सल्ला दिला. संयोजक प्रा. राम घुले यांनी मुलींनी संरक्षक साधने सोबत ठेवावीत असे सांगितले. आभार लक्ष्मी पुजारी हिने मानले.

## कन्या महाविद्यालयात आत्मसंरक्षण कार्यशाळा

इस्लामपूर, ता. ६ : येथील मालती वसंतदादा पाटील कन्या महाविद्यालयात इतिहास विभागातर्फे आणि अप्रणी महाविद्यालय उपक्रमांतर्गत आत्मसंरक्षण या विषयावर एकदिवसीय कार्यशाळा पार पडली. देशभरामध्ये मुलीवरील अत्याचारांच्या घटनेत झालेली वाढ लक्षात घेता महाविद्यालयीन युवर्तीना स्वतः चे रक्षण स्वतः करण्यास आले पाहिजे. या हेतूने ही कार्यशाळा आयोजित करण्यात आली होती. ३५० विद्यार्थिनीनी या कार्यशाळेत सहभाग नोंदवला. भारतीय आभींतील कमांडो तौफिक संदे यांनी मुलींना आत्मसंरक्षणासाठी आवश्यक अशा सोळा ट्रिक्स प्रात्यक्षिकासह शिकवल्या. तसेच आहार व व्यायामाचे महत्त्व सांगितले. प्रा. राम घुले यांनी संयोजन केले. लक्ष्मी पुजारी हिने आभार मानले.