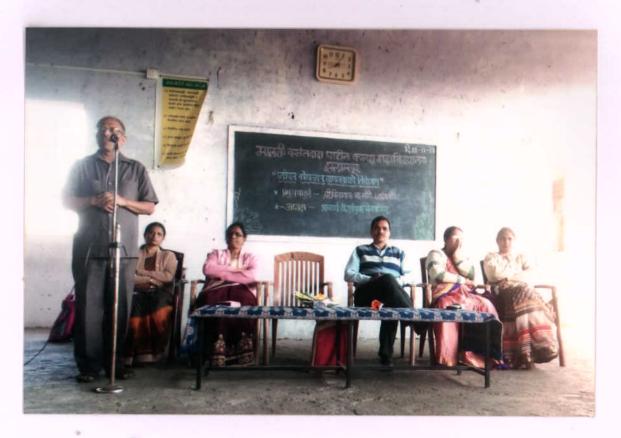

# मालती वसंतदादा पाटील कन्या महाविद्यालय, इस्लामपूर अग्रणी महाविद्यालय उपक्रमाअंतर्गत इतिहास विभाग आयोजित एकदिवसीय कार्यशाळा

सेल्फ डिफेन्स (self Defence)

दि. २०/०१/२०१८

वार-शनिवार

## मालती वसंतदादा पाटील कन्या महाविद्यालय, इस्लामपूर

अग्रणी महाविद्यालय उपक्रमाअंतर्गत

इतिहास विभाग आयोजित

एकदिवसीय कार्यशाळा

सेल्फ डिफेन्स (self Defence)

दि. २०/०१/२०१८

वार-शनिवार

## कार्यक्रम अहवाल

मालती वसंतदादा पाटील कन्या महाविद्यालयाच्या इतिहास विभागामार्फत आणि अग्रणी महाविद्यालय उपक्रमाअंतर्गत सेल्फ डिफेन्स (self Defence) या विषयावर शनिवार दि. १२/०१/२०१८ रोजी सकाळी ११:०० ते ४:०० या वेळेत एकदिवसीय कार्यशाळा पार पडली. देशभरामध्ये मुलींच्यावरील अत्याचाराच्या घटनेत झालेली वाढ लक्षात घेता महाविद्यालयीन युवतींनी स्वतःचे रक्षण स्वतः करण्यास सिध्द झाले पाहिजे या हेतूने सदरची कार्यशाळा आयोजीत करण्यात आली होती. कार्यशाळेत ३५० विदयार्थीनींनी सहभाग नोंदवला. भारतीय आर्मीतील SPG कमान्डो तौफिक संदे यांनी मुलींना आत्मसंरक्षणासाठी आवश्यक अशा सोळा ट्रिक्स प्रात्यिक्षकासह शिकविल्या. आहार व व्यायामाचे महत्त्व सांगितले. ''महाविद्यालयीन युवती शारिरिकदृष्टया सदृढ असणे अत्यंत गरजेचे आहे.'' असे ते म्हणाले. अध्यक्ष प्राचार्य डॉ. अंकुश बेलवटकर यांनी बळकट मनगटेच सशक्त भारत निर्माण करतील असे प्रतिपादन करून मुलींनी दक्ष रहावे असा सल्ला दिला. संयोजक प्रा. राम घुले यांनी मुलींनी संरक्षक साधने सोबत ठेवावीत असे सांगितले. आभार लक्ष्मी पुजारी हिने मानले.

अग्रणी महाविद्यालय प्रमुख

कार्यक्रम समन्वयक

इस्लामपूर : मुलींना आत्मसंरक्षणाचे धडे देताना कमांडो तौफिक

## कन्या महाविद्यालयात आत्मसंरक्षण कार्यशाळा

इस्लामपूर, ता. ६ : येथील मालती वसंतदादा पाटील कन्या महाविद्यालयात इतिहास विभागातर्फे आणि अप्रणी महाविद्यालय उपक्रमांतर्गत आत्मसंरक्षण या विषयावर एकदिवसीय कार्यशाळा पार पडली. देशभरामध्ये मुलीवरील अत्याचारांच्या घटनेत झालेली वाढ लक्षात घेता महाविद्यालयीन युवर्तीना स्वतः चे रक्षण स्वतः करण्यास आले पाहिजे. या हेतूने ही कार्यशाळा आयोजित करण्यात आली होती. ३५० विद्यार्थिनीनी या कार्यशाळेत सहभाग नोंदवला. भारतीय आभींतील कमांडो तौफिक संदे यांनी मुलींना आत्मसंरक्षणासाठी आवश्यक अशा सोळा ट्रिक्स प्रात्यक्षिकासह शिकवल्या. तसेच आहार व व्यायामाचे महत्त्व सांगितले. प्रा. राम घुले यांनी संयोजन केले. लक्ष्मी पुजारी हिने आभार मानले.