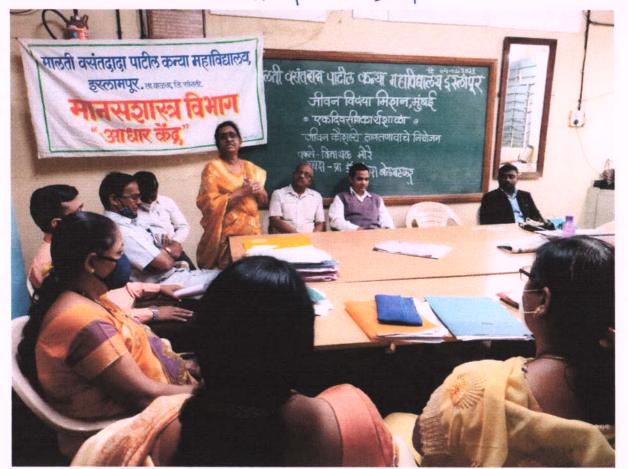

Every year our adhar counselling center organises 'World Mental Health Day on 10<sup>th</sup> Oct Dr. Sanjivani patil guided to awareness of mental health. Adhar counselling center and Jivan Vidhya Mishan Mumbai jointly organised one day workshop on 'life skills an stress management. In this workshop, we have invited to prof. Vinayak More and he guided students to develop their skills and how manage the stress.

Our adhar counselling center dedicatedly work for personal health counselling for students and all society people. current year we successfully solved the five cases of students.

TOAC, Co-ordinator, Malati Vasantdada Patil Kanya Mahavidyalaya, Islampur PRINCIPAL,
MALATI VASANTDADA PATIL
KANYA MAHAVIDYALAYA,
(Arts & Commerce)
Islampur-415409, Dist. Sangli