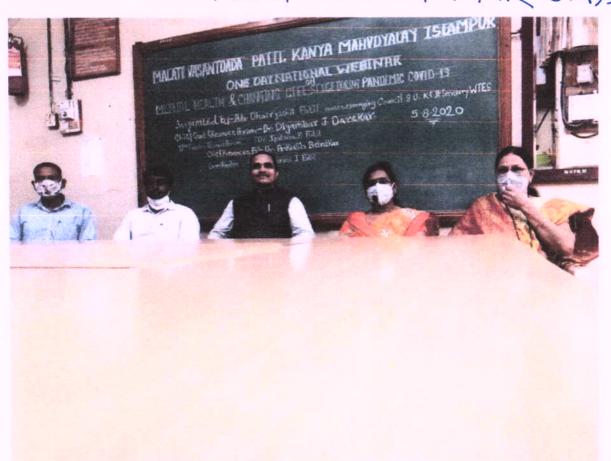

Our center and Shivaji Vidhyapeeth Manasshastra Parishad have jointly organized one day National Webinar on "Mental Health And Changing Life Style During Pandemic Covid-19. In this online webinar we have invited to the Dr. Digamber Darekar and cardiologist Dr. Jyostna patil guided the our students and all society persons. We received very great response from the society people and students for attending this webinar.

#### शिवाजी विद्यापीठ मानसशास्त्र परिषद संयुक्त विद्यमाने ऑनलाईन वेबिनार अहवाल

दि. ०५/०**६**/२०२०

मालती वसंतदादा पाटील कन्या महाविद्यालय आणि शिवाजी विद्यापीठ मानसशास्त्र परिषद यांच्या संयुक्त विद्यमाने मानसशास्त्र विभाग "आधार समुपदेशन केंद्र अंतर्गत "कोव्हीड १९ दरम्यंत मानसिक आरोग्य आणि बदलणारी जीवनशैली" याविषयावर ऑनलाईन वेबिनारचे आयोजन करण्यात आले होते.

कोरोनाचे गंभीर परिस्थिती लक्षात घेता प्रत्येकाच्या शारीरिक व सामाजिक आरोग्याबरोबरच मानसिक आरोग्य महत्वाचे आहे. याकरिता प्रत्येकाने मानसिक आरोग्य कसे चांगले राखता येईल या बाबत सकारात्मक राहणे आवश्यक आहे असे मत वेबिनारच्या उद्घाटन प्रसंगी वाळवा तालुका एज्युकेशन सोसायटीचे सहसचिव व शिवाजी विद्यापीठाच्या व्यवस्थापन परिषदेचे सदस्य अँड. धैर्यशील पाटील (बाबा) यांनी व्यक्त केले.

ऑनलाईन वेबिनाराच्या प्रथम सत्रामधील मार्गदर्शक डॉ. दिगंबर दरेकर म्हणाले कि कोरोनाच्या या दुष्टचक्रामुळे देशावर फार मोठे आर्थिक व आरोग्याविषयी संकट आले आहे. याचा संपूर्ण जनमानसावर परिमाण झाला आहे. लोकांचे मानसिक आरोग्य बिघडले आहे. मानवाला जीवन जगत असताना ताण-तणाव, थकवा, चिडचिडेपणा, अस्वस्थता अशा अनेक समस्यांना सामोरे जावे लागत आहे. यावर आत्मिक (अध्यात्मिक) समाधान हा मार्ग महत्वाचा आहे. ज्ञान, भक्ती व कर्म यातून आनंद मिळतो, स्वआनंद (समाधान) म्हणजेच मानसिक स्वास्थ्य होय. अध्यात्म व मानसिक आरोग्य ही निरोगी आरोग्याची गुरुकिल्ली आहे. प्रथम सत्रासाठी पुढील लिंक दिली होती. (लिंक - <a href="https://meet.google.com/uui-whpa-yhc">https://meet.google.com/uui-whpa-yhc</a>)

वेबिनारच्या द्वितीय सत्रामध्ये पुना प्रिव्हेंटीव कार्डिओलॉजी सेंटरच्या संस्थापिका डॉ. जोस्त्रा पाटील यांनी मार्गदर्शन केले. त्या म्हणाल्या कि सृष्टीच्या वाटचालीमध्ये "स्त्री" हा महत्वाचा पाया आहे. स्त्री मधील हार्मोन्स बदल हा तिच्या मानसिक आरोग्यावर 'परिणाम करतो तेंव्हा पुरेशी झोप घेणे व योगा करणे हा आवश्यक आहे. सूर्यनमस्कार हा चांगला योगप्रकार असून स्त्रियांनी सूर्यनमस्कार घालावेत. सध्याच्या स्त्रीला कौटुंबिक व

वेबिनारचे अध्यक्ष व शिवाजी विद्यापीठाच्या मानसशास्त्र परिषदेचे अध्यक्ष डॉ. श्रीकांत चव्हाण यांनी अध्यक्षीय मनोगत व्यक्त केले. शिवाजी विद्यापीठाच्या मानसशास्त्र परिषदेचे सचिव डॉ. विकास मिणचेकर यांनी वेबिनारचा आढावा घेतला.

संयोजिका डॉ. संजीवनी पाटील यांनी उपस्थितांचे स्वागत केले आणि त्या म्हणाल्या कि या कोरोनाच्या पार्श्वभूमीमुळे डोळ्यांना न दिसणारा विषाणू सर्वांच्या अंतर्मनावर घर करून बसला आहे. तेंव्हा नकारात्मक स्थितीत स्वतःचे संतुलन कसे राखावे?, आव्हाणांना तोंड देण्याची मानसिक तयारी कशी करावी?, भावनिकदृष्ट्या सकस कसे जगावे? या दृष्टीने हा वेबिनार आयोजन करण्यामागे मानस आहे. हा मानस नक्की सार्थ होईल असा विश्वास आहे. या वेबिनारला ऑनलाईन २५१ व्यक्तींनी प्रतिसाद दिला.

प्रा. के.डी. कुरुंदवाडे व प्रा. राम घुले यांनी प्रमुख मार्गदर्शकांची ओळख करून दिली. प्रा. सौ. वृषाली पाटील यांनी प्रमुख मार्गदर्शकांची ओळख करून दिली. प्रा. सौ. वृषाली पाटील यांनी आभार मानले. डॉ. अशोल मरळे यांनी सूत्रसंचालन केले. मानसशास्त्र विभाग, आधार समुपदेशन केंद्र यांनी संयोजन केले.