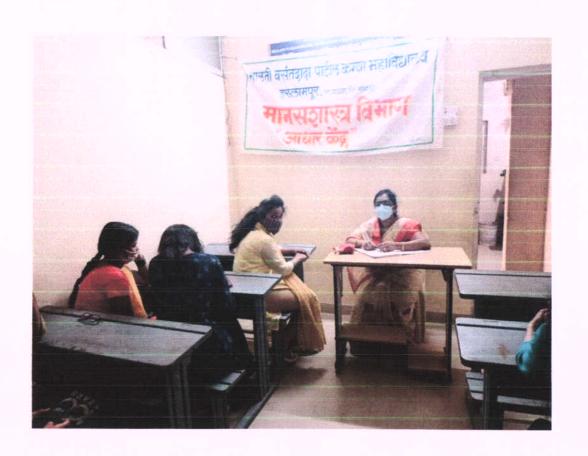

# वाळवा तालुका एज्युक्षण सोसायटीचे मालती वसंतदादा पाटील कन्या महाविद्यालय, इस्लामपूर मानसशास्त्र विभाग व "आधार समुपदेशन" फोन-इन-काऊंसेलिंग अहवाल

19-23/06/2020

वाळवा तालुका एज्यूकेशन सोसायटीच्या मालती वसंतदादा पाटील कन्या महाविद्यालयातील मानसशास्त्र विभाग – आधार समुपदेशन केंद्रामार्फत "फोन-इन-काऊंसेलिंग" हा उपक्रम राबवण्यात आला.

सध्याच्या कोरोना महामारीच्या काळात आपण घरातच राहून आपली आणि सर्वांचीच सुरक्षा सांभाळणे आवश्यक आहे. याबाबत असणाऱ्या काही शंका तसेच मानसिक आरोग्य सुद्रुड राखण्याकरिता फोन वरून समुपदेशन करण्याचा कार्यक्रम राबवण्यात आला. त्यामध्ये जवळजवळ आपणास ३५ विद्यार्थिनींनी फोन वरून आमच्याशी संवाद झाला. या संवादामुळे विद्यार्निंच्या समस्या, शंका निरसन होण्यास निश्चितच मदत झाली.

आपला मानसिक ताण कमी करण्यासाठी आपली आवड जोपासा, समतोल आहार घ्या, हलकासा व्यायाम करा. योगा करा व तणावमुक्त राहून अभ्यास करण्याकरिता विद्यार्थिनींना मदत झाली आणि हा फोन – इन – काऊंसेलिंग उपक्रम महाविद्यालयातील विद्यार्थीनींना अतिशय फायदेशीर ठरला.

डॉ.सौ. संजीवनी पाटील

TOAC,
Co-ordinator,
Malati Vasantdada Patil Kanya
Mahavidyalaya, islampur

PRINCIPAL,
MALATI VASANTDADA PATIL
KANYA MAHAVIDYALAYA,
(Arts & Commerce)
Islampur-415409, Dist, Sangli