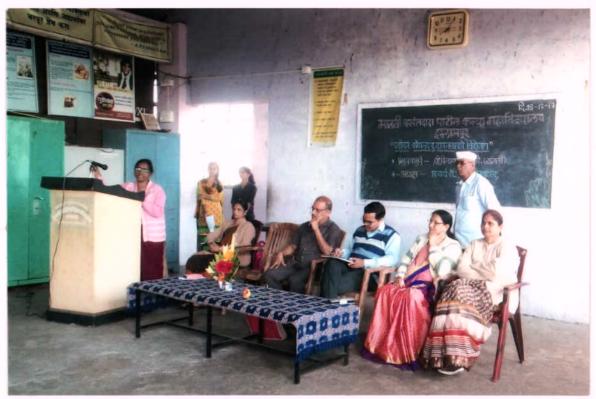

## कार्यक्रम अहवाल

मालती वसंतदादा पाटील कन्या महाविद्यालयाच्या इतिहास विभागामार्फत आणि अग्रणी महाविद्यालय उपक्रमाअंतर्गत सेल्फ डिफेन्स (self Defence) या विषयावर शनिवार दि. १२/०१/२०१८ रोजी सकाळी ११:०० ते ४:०० या वेळेत एकदिवसीय कार्यशाळा पार पडली. देशभरामध्ये मुलींच्यावरील अत्याचाराच्या घटनेत झालेली वाढ लक्षात घेता महाविद्यालयीन युवतींनी स्वतःचे रक्षण स्वतः करण्यास सिध्द झाले पाहिजे या हेतूने सदरची कार्यशाळा आयोजीत करण्यात आली होती. कार्यशाळेत ३५० विदयार्थीनींनी सहभाग नोंदवला. भारतीय आर्मीतील SPG कमान्डो तौफिक संदे यांनी मुलींना आत्मसंरक्षणासाठी आवश्यक अशा सोळा ट्रिक्स प्रात्यिक्षकासह शिकविल्या. आहार व व्यायामाचे महत्त्व सांगितले. ''महाविद्यालयीन युवती शारिरिकदृष्टया सदृढ असणे अत्यंत गरजेचे आहे.'' असे ते म्हणाले. अध्यक्ष प्राचार्य डॉ. अंकुश बेलवटकर यांनी बळकट मनगटेच सशक्त भारत निर्माण करतील असे प्रतिपादन करून मुलींनी दक्ष रहावे असा सल्ला दिला. संयोजक प्रा. राम घुले यांनी मुलींनी संरक्षक साधने सोबत ठेवावीत असे सांगितले. आभार लक्ष्मी पुजारी हिने मानले.

अग्रणी महाविद्यालय प्रमुख

कार्यक्रम समन्वयक

इस्लामपूर : मुलींना आत्मसंरक्षणाचे धडे देताना कमांडो तौफिक

## कन्या महाविद्यालयात आत्मसंरक्षण कार्यशाळा

इस्लामपूर, ता. ६ : येथील मालती वसंतदादा पाटील कन्या महाविद्यालयात इतिहास विभागातर्फे आणि अप्रणी महाविद्यालय उपक्रमांतर्गत आत्मसंरक्षण या विषयावर एकदिवसीय कार्यशाळा पार पडली. देशभरामध्ये मुलीवरील अत्याचारांच्या घटनेत झालेली वाढ लक्षात घेता महाविद्यालयीन युवर्तीना स्वतः चे रक्षण स्वतः करण्यास आले पाहिजे. या हेतूने ही कार्यशाळा आयोजित करण्यात आली होती. ३५० विद्यार्थिनीनी या कार्यशाळेत सहभाग नोंदवला. भारतीय आभींतील कमांडो तौफिक संदे यांनी मुलींना आत्मसंरक्षणासाठी आवश्यक अशा सोळा ट्रिक्स प्रात्यक्षिकासह शिकवल्या. तसेच आहार व व्यायामाचे महत्त्व सांगितले. प्रा. राम घुले यांनी संयोजन केले. लक्ष्मी पुजारी हिने आभार मानले.