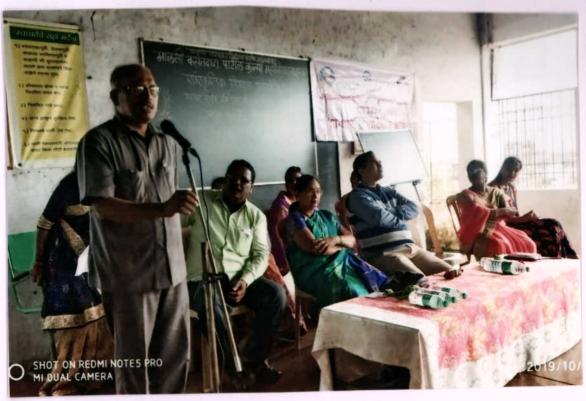

## कार्यक्रम अहवाल

मालती वसंतदादा पाटील कन्या महाविद्यालयाच्या इतिहास विभागामार्फत आणि अग्रणी महाविद्यालय उपक्रमाअंतर्गत सेल्फ डिफेन्स (self Defence) या विषयावर शनिवार दि. १२/०१/२०१८ रोजी सकाळी ११:०० ते ४:०० या वेळेत एकदिवसीय कार्यशाळा पार पडली. देशभरामध्ये मुलींच्यावरील अत्याचाराच्या घटनेत झालेली वाढ लक्षात घेता महाविद्यालयीन युवतींनी स्वतःचे रक्षण स्वतः करण्यास सिध्द झाले पाहिजे या हेतूने सदरची कार्यशाळा आयोजीत करण्यात आली होती. कार्यशाळेत ३५० विदयार्थीनींनी सहभाग नोंदवला. भारतीय आर्मीतील SPG कमान्डो तौफिक संदे यांनी मुलींना आत्मसंरक्षणासाठी आवश्यक अशा सोळा ट्रिक्स प्रात्यिक्षकासह शिकविल्या. आहार व व्यायामाचे महत्त्व सांगितले. ''महाविद्यालयीन युवती शारिरिकदृष्टया सदृढ असणे अत्यंत गरजेचे आहे.'' असे ते म्हणाले. अध्यक्ष प्राचार्य डॉ. अंकुश बेलवटकर यांनी बळकट मनगटेच सशक्त भारत निर्माण करतील असे प्रतिपादन करून मुलींनी दक्ष रहावे असा सल्ला दिला. संयोजक प्रा. राम घुले यांनी मुलींनी संरक्षक साधने सोबत ठेवावीत असे सांगितले. आभार लक्ष्मी पुजारी हिने मानले.

अग्रणी महाविद्यालय प्रमुख

कार्यक्रम समन्वयक

इस्लामपूर : मुलींना आत्मसंरक्षणाचे धडे देताना कमांडो तौफिक

## कन्या महाविद्यालयात आत्मसंरक्षण कार्यशाळा

इस्लामपूर, ता. ६ : येथील मालती वसंतदादा पाटील कन्या महाविद्यालयात इतिहास विभागातर्फे आणि अप्रणी महाविद्यालय उपक्रमांतर्गत आत्मसंरक्षण या विषयावर एकदिवसीय कार्यशाळा पार पडली. देशभरामध्ये मुलीवरील अत्याचारांच्या घटनेत झालेली वाढ लक्षात घेता महाविद्यालयीन युवर्तीना स्वतः चे रक्षण स्वतः करण्यास आले पाहिजे. या हेतूने ही कार्यशाळा आयोजित करण्यात आली होती. ३५० विद्यार्थिनीनी या कार्यशाळेत सहभाग नोंदवला. भारतीय आभींतील कमांडो तौफिक संदे यांनी मुलींना आत्मसंरक्षणासाठी आवश्यक अशा सोळा ट्रिक्स प्रात्यक्षिकासह शिकवल्या. तसेच आहार व व्यायामाचे महत्त्व सांगितले. प्रा. राम घुले यांनी संयोजन केले. लक्ष्मी पुजारी हिने आभार मानले.