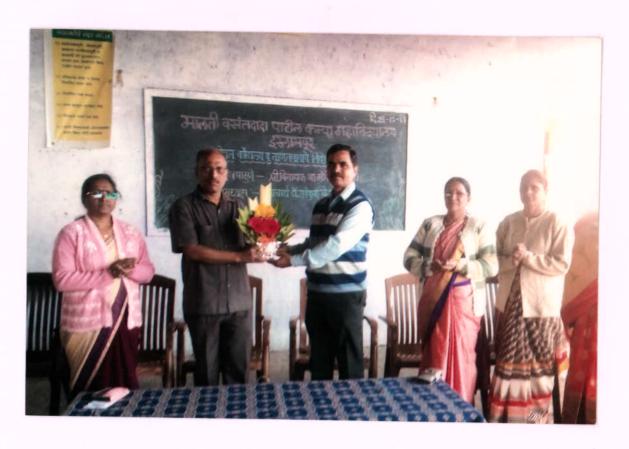

## कार्यक्रम अहवाल

मालती वसंतदादा पाटील कन्या महाविद्यालयाच्या इतिहास विभागामार्फत आणि अग्रणी महाविद्यालय उपक्रमाअंतर्गत सेल्फ डिफेन्स (self Defence) या विषयावर शनिवार दि. १२/०१/२०१८ रोजी सकाळी ११:०० ते ४:०० या वेळेत एकदिवसीय कार्यशाळा पार पडली. देशभरामध्ये मुलींच्यावरील अत्याचाराच्या घटनेत झालेली वाढ लक्षात घेता महाविद्यालयीन युवतींनी स्वतःचे रक्षण स्वतः करण्यास सिध्द झाले पाहिजे या हेतूने सदरची कार्यशाळा आयोजीत करण्यात आली होती. कार्यशाळेत ३५० विदयार्थीनींनी सहभाग नोंदवला. भारतीय आर्मीतील SPG कमान्डो तौफिक संदे यांनी मुलींना आत्मसंरक्षणासाठी आवश्यक अशा सोळा ट्रिक्स प्रात्यिक्षकासह शिकविल्या. आहार व व्यायामाचे महत्त्व सांगितले. ''महाविद्यालयीन युवती शारिरिकदृष्टया सदृढ असणे अत्यंत गरजेचे आहे.'' असे ते म्हणाले. अध्यक्ष प्राचार्य डॉ. अंकुश बेलवटकर यांनी बळकट मनगटेच सशक्त भारत निर्माण करतील असे प्रतिपादन करून मुलींनी दक्ष रहावे असा सल्ला दिला. संयोजक प्रा. राम घुले यांनी मुलींनी संरक्षक साधने सोबत ठेवावीत असे सांगितले. आभार लक्ष्मी पुजारी हिने मानले.

अग्रणी महाविद्यालय प्रमुख

कार्यक्रम समन्वयक

इस्लामपूर : मुलींना आत्मसंरक्षणाचे धडे देताना कमांडो तौफिक

## कन्या महाविद्यालयात आत्मसंरक्षण कार्यशाळा

इस्लामपूर, ता. ६ : येथील मालती वसंतदादा पाटील कन्या महाविद्यालयात इतिहास विभागातर्फे आणि अप्रणी महाविद्यालय उपक्रमांतर्गत आत्मसंरक्षण या विषयावर एकदिवसीय कार्यशाळा पार पडली. देशभरामध्ये मुलीवरील अत्याचारांच्या घटनेत झालेली वाढ लक्षात घेता महाविद्यालयीन युवर्तीना स्वतः चे रक्षण स्वतः करण्यास आले पाहिजे. या हेतूने ही कार्यशाळा आयोजित करण्यात आली होती. ३५० विद्यार्थिनीनी या कार्यशाळेत सहभाग नोंदवला. भारतीय आभींतील कमांडो तौफिक संदे यांनी मुलींना आत्मसंरक्षणासाठी आवश्यक अशा सोळा ट्रिक्स प्रात्यक्षिकासह शिकवल्या. तसेच आहार व व्यायामाचे महत्त्व सांगितले. प्रा. राम घुले यांनी संयोजन केले. लक्ष्मी पुजारी हिने आभार मानले.