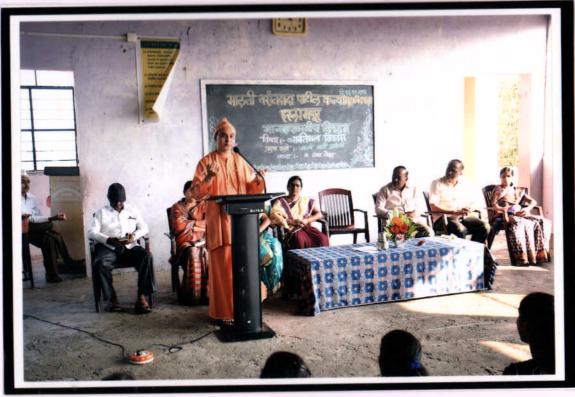

## कार्यक्रम अहवाल

मालती वसंतदादा पाटील कन्या महाविद्यालयाच्या इतिहास विभागामार्फत आणि अग्रणी महाविद्यालय उपक्रमाअंतर्गत सेल्फ डिफेन्स (self Defence) या विषयावर शनिवार दि. १२/०१/२०१८ रोजी सकाळी ११:०० ते ४:०० या वेळेत एकदिवसीय कार्यशाळा पार पडली. देशभरामध्ये मुलींच्यावरील अत्याचाराच्या घटनेत झालेली वाढ लक्षात घेता महाविद्यालयीन युवतींनी स्वतःचे रक्षण स्वतः करण्यास सिध्द झाले पाहिजे या हेतूने सदरची कार्यशाळा आयोजीत करण्यात आली होती. कार्यशाळेत ३५० विदयार्थीनींनी सहभाग नोंदवला. भारतीय आर्मीतील SPG कमान्डो तौफिक संदे यांनी मुलींना आत्मसंरक्षणासाठी आवश्यक अशा सोळा ट्रिक्स प्रात्यिक्षकासह शिकविल्या. आहार व व्यायामाचे महत्त्व सांगितले. ''महाविद्यालयीन युवती शारिरिकदृष्टया सदृढ असणे अत्यंत गरजेचे आहे.'' असे ते म्हणाले. अध्यक्ष प्राचार्य डॉ. अंकुश बेलवटकर यांनी बळकट मनगटेच सशक्त भारत निर्माण करतील असे प्रतिपादन करून मुलींनी दक्ष रहावे असा सल्ला दिला. संयोजक प्रा. राम घुले यांनी मुलींनी संरक्षक साधने सोबत ठेवावीत असे सांगितले. आभार लक्ष्मी पुजारी हिने मानले.

अग्रणी महाविद्यालय प्रमुख

कार्यक्रम समन्वयक

इस्लामपूर : मुलींना आत्मसंरक्षणाचे धडे देताना कमांडो तौफिक

## कन्या महाविद्यालयात आत्मसंरक्षण कार्यशाळा

इस्लामपूर, ता. ६ : येथील मालती वसंतदादा पाटील कन्या महाविद्यालयात इतिहास विभागातर्फे आणि अप्रणी महाविद्यालय उपक्रमांतर्गत आत्मसंरक्षण या विषयावर एकदिवसीय कार्यशाळा पार पडली. देशभरामध्ये मुलीवरील अत्याचारांच्या घटनेत झालेली वाढ लक्षात घेता महाविद्यालयीन युवर्तीना स्वतः चे रक्षण स्वतः करण्यास आले पाहिजे. या हेतूने ही कार्यशाळा आयोजित करण्यात आली होती. ३५० विद्यार्थिनीनी या कार्यशाळेत सहभाग नोंदवला. भारतीय आभींतील कमांडो तौफिक संदे यांनी मुलींना आत्मसंरक्षणासाठी आवश्यक अशा सोळा ट्रिक्स प्रात्यक्षिकासह शिकवल्या. तसेच आहार व व्यायामाचे महत्त्व सांगितले. प्रा. राम घुले यांनी संयोजन केले. लक्ष्मी पुजारी हिने आभार मानले.