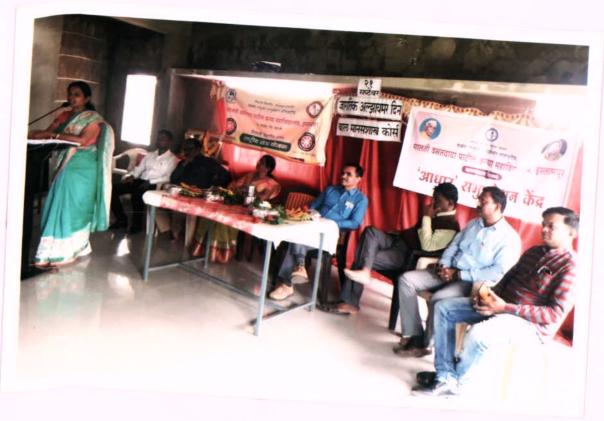

## कार्यक्रम अहवाल

मालती वसंतदादा पाटील कन्या महाविद्यालयाच्या इतिहास विभागामार्फत आणि अग्रणी महाविद्यालय उपक्रमाअंतर्गत सेल्फ डिफेन्स (self Defence) या विषयावर शनिवार दि. १२/०१/२०१८ रोजी सकाळी ११:०० ते ४:०० या वेळेत एकदिवसीय कार्यशाळा पार पडली. देशभरामध्ये मुलींच्यावरील अत्याचाराच्या घटनेत झालेली वाढ लक्षात घेता महाविद्यालयीन युवतींनी स्वतःचे रक्षण स्वतः करण्यास सिध्द झाले पाहिजे या हेतूने सदरची कार्यशाळा आयोजीत करण्यात आली होती. कार्यशाळेत ३५० विदयार्थीनींनी सहभाग नोंदवला. भारतीय आर्मीतील SPG कमान्डो तौफिक संदे यांनी मुलींना आत्मसंरक्षणासाठी आवश्यक अशा सोळा ट्रिक्स प्रात्यिक्षकासह शिकविल्या. आहार व व्यायामाचे महत्त्व सांगितले. ''महाविद्यालयीन युवती शारिरिकदृष्टया सदृढ असणे अत्यंत गरजेचे आहे.'' असे ते म्हणाले. अध्यक्ष प्राचार्य डॉ. अंकुश बेलवटकर यांनी बळकट मनगटेच सशक्त भारत निर्माण करतील असे प्रतिपादन करून मुलींनी दक्ष रहावे असा सल्ला दिला. संयोजक प्रा. राम घुले यांनी मुलींनी संरक्षक साधने सोबत ठेवावीत असे सांगितले. आभार लक्ष्मी पुजारी हिने मानले.

## कन्या महाविद्यालयात आत्मसंरक्षण कार्यशाळा

इस्लामपूर, ता. ६ : येथील मालती वसंतदादा पाटील कन्या महाविद्यालयात इतिहास विभागातर्फे आणि अप्रणी महाविद्यालय उपक्रमांतर्गत आत्मसंरक्षण या विषयावर एकदिवसीय कार्यशाळा पार पडली. देशभरामध्ये मुलीवरील अत्याचारांच्या घटनेत झालेली वाढ लक्षात घेता महाविद्यालयीन युवर्तीना स्वतः चे रक्षण स्वतः करण्यास आले पाहिजे. या हेतूने ही कार्यशाळा आयोजित करण्यात आली होती. ३५० विद्यार्थिनीनी या कार्यशाळेत सहभाग नोंदवला. भारतीय आभींतील कमांडो तौफिक संदे यांनी मुलींना आत्मसंरक्षणासाठी आवश्यक अशा सोळा ट्रिक्स प्रात्यक्षिकासह शिकवल्या. तसेच आहार व व्यायामाचे महत्त्व सांगितले. प्रा. राम घुले यांनी संयोजन केले. लक्ष्मी पुजारी हिने आभार मानले.