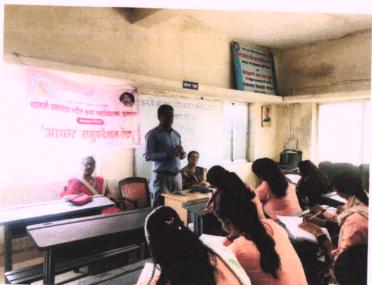

# Walwa Taluka Education society's Malati Vasant Dada Patil Kanya Mahavidyalaya, Islampur Department of Psychology

## 'Aadhar' Counseling Centre

## Walwa Taluka Education society's Malati Vasantdada Patil Kanya Mahavidhyalaya Islampur Department Of Psychology

'Adhar Counselling Center'

2020-21

Walawa Taluka Education Society's Malati Vasantdada Kanya Mahavidhyalaya established. Adhar counselling center where in we work continually towards. Overall development of students and personal counselling them.

In academic year 2020-21 during covid-19 situation all persons have lost their mental health and they became very anxious, so our Adhar counselling center supported our girls. In this situation we have need to lived stay at home and take care of security. We have mentored students and society peoples through what's up app and Facebook media. Our 'Adhar' center have organized the 'phone in counselling' programme so that helped all persons to maintain their heal mental health.